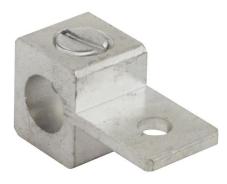

## PART NUMBER- 100L:

BRAH Electric lug terminal kit for bus plugs, universal lug terminals, rated for 1 AWG wire size, substitute lug for OEM General Electric, Square D, Siemens, Eaton fusible switches and bus plugs, great terminal for wiring and terminating all applications rated up to 100 amp and 600 volts, lugs sold individually.

## **PRODUCT SPECIFICATIONS**

BUS PLUGS Picture is for reference only, Actual Kit may vary slightly

| Manufacturer     | BRAH Electric  |
|------------------|----------------|
| Sub-Category     | Bus Plug Parts |
| Family           | Universal      |
| Туре             | 100            |
| Group            | Hardware Parts |
| OEM Manufacturer | ILSCO          |
| Amperage Min     | 100            |
| Voltage Max      | 600            |