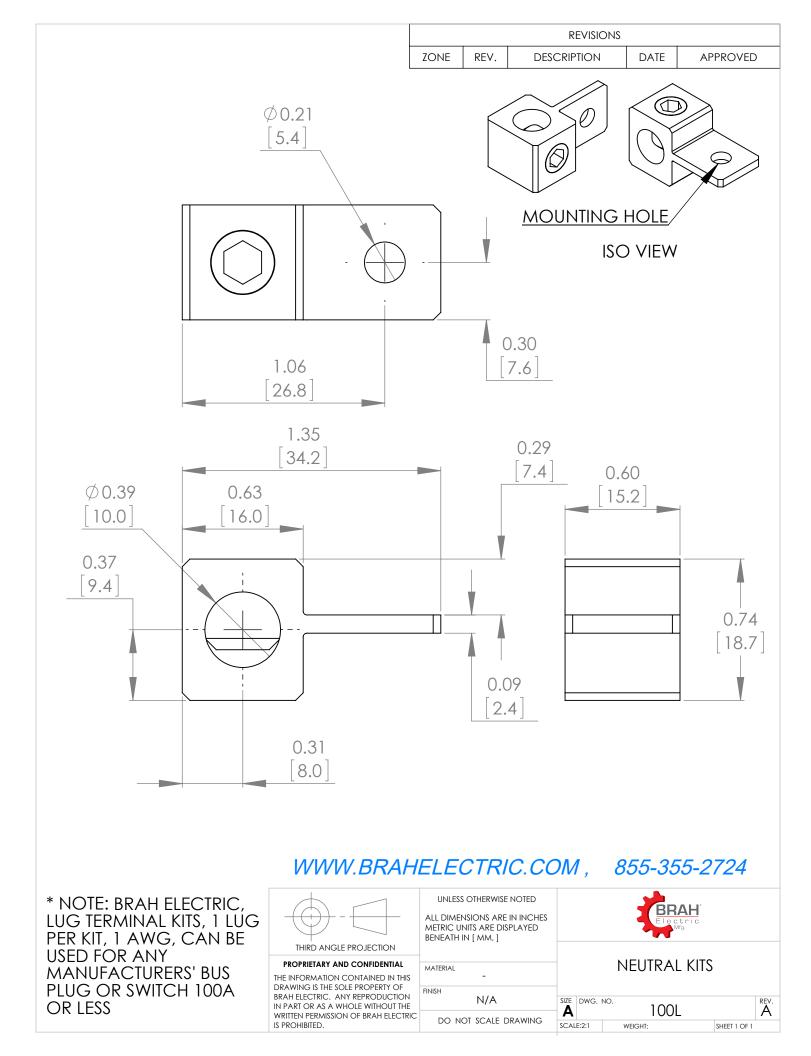

## PART NUMBER- 100L:

BRAH Electric lug terminal kit for bus plugs, universal lug terminals, rated for 1 AWG wire size, substitute lug for OEM General Electric, Square D, Siemens, Eaton fusible switches and bus plugs, great terminal for wiring and terminating all applications rated up to 100 amp and 600 volts, lugs sold individually.

## **PRODUCT SPECIFICATIONS**

BUS PLUGS Picture is for reference only, Actual Kit may vary slightly

| Manufacturer     | BRAH Electric  |
|------------------|----------------|
| Sub-Category     | Bus Plug Parts |
| Family           | Universal      |
| Туре             | 100            |
| Group            | Hardware Parts |
| OEM Manufacturer | ILSCO          |
| Amperage Min     | 100            |
| Voltage Max      | 600            |