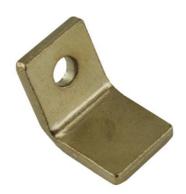

## **PRODUCT DATA SHEET**

<u>PART NUMBER – 200G</u>: BRAH Electric, aftermarket direct replacement, 200A 600V maximum, ground connector, to be used with ground stab assembly for ground connection, suitable for use with General Electric Armor Clad, Spectra Series and Spectra Low-Amp Series bus plugs

# WWW.BRAHELECTRIC.COM, 855-355-2724

\*NOTE: BRAH ELECTRIC BUS PLUG ACCESORIES 200G IS AN AFTERMARKET DIRECT REPLACMENT FOR 200A 600V, SUITABLE FOR USE WITH GENERAL ELECTRIC ARMOR CIAD, SPECTRA SERIES AND SPECTRA LOW-AMP SERIES BUS PLUGS