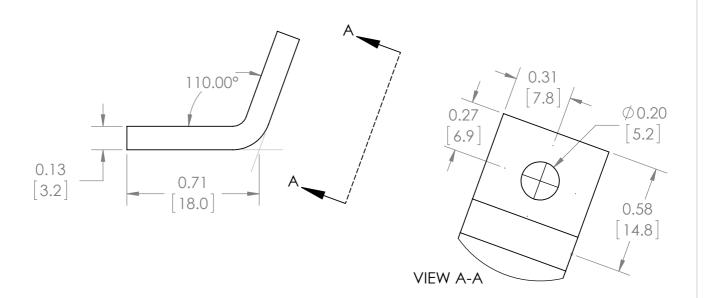

## UNLESS OTHERWISE NOTED

ALL DIMENSIONS ARE IN INCHES METRIC UNITS ARE DISPLAYED BENEATH IN [ MM. ]

MATERIAL

FINISH

N/A

DO NOT SCALE DRAWING