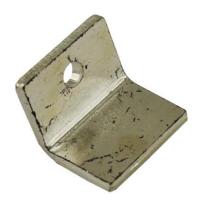

## **PRODUCT DATA SHEET**

Bus Plug Accessories PART NO. 600G

<u>PART NUMBER – 600G</u>: BRAH Electric, aftermarket direct replacement, 600A 600V maximum, ground connector, to be used with ground stab assembly for ground connection, suitable for use with General Electric Armor Clad, Spectra Series and Spectra Low-Amp Series bus plugs