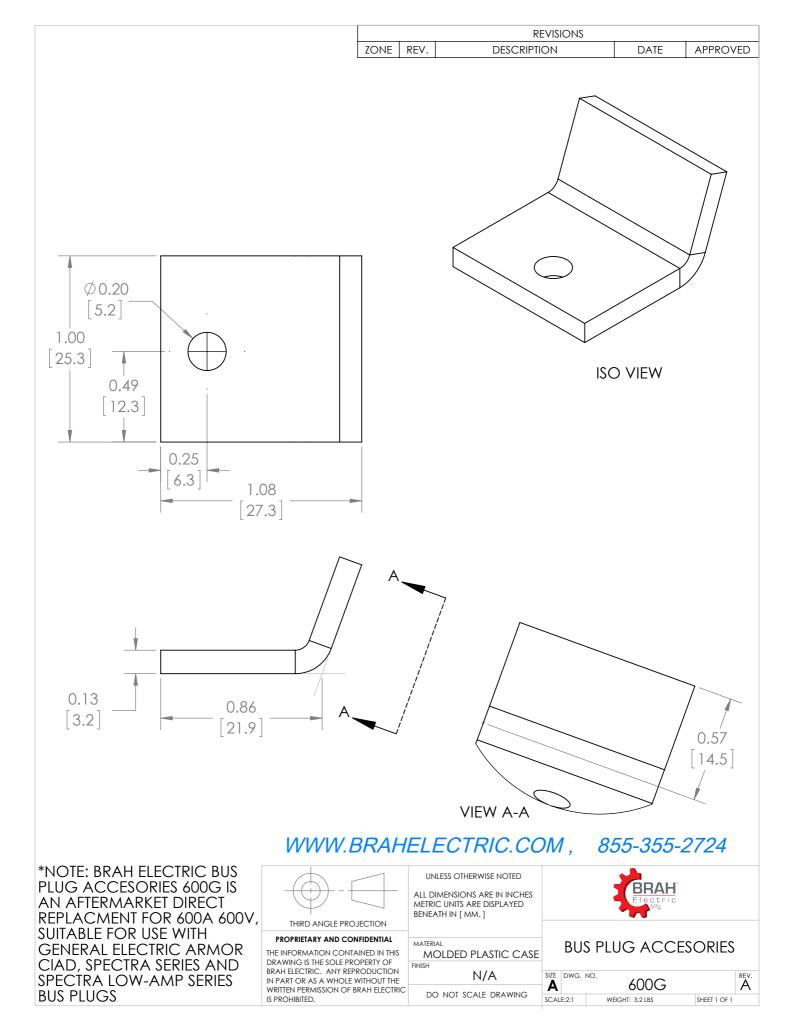

## **PRODUCT DATA SHEET**

Bus Plug Accessories PART NO. 600G

<u>PART NUMBER – 600G</u>: BRAH Electric, aftermarket direct replacement, 600A 600V maximum, ground connector, to be used with ground stab assembly for ground connection, suitable for use with General Electric Armor Clad, Spectra Series and Spectra Low-Amp Series bus plugs