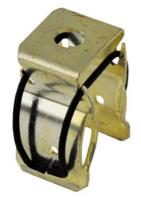

## WWW.BRAHELECTRIC.COM, 855-355-2724

\*NOTE: BRAH ELECTRIC BUS PLUG ACCESORIES AFTERMARKET DIRECT REPLACEMENT FUSE CLIP, 60A 240V MAXIMUM, UNIVERSAL FOR FUSIBLE SWITCHES AND BUS PLUGS, TO ACCEPT CLASS H, R AND K FUSES