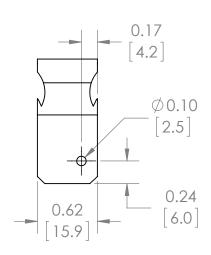

## WWW.BRAHELECTRIC.COM, 855-355-2724

\*NOTE: BRAH ELECTRIC BUS PLUG ACCESORIES AFTERMARKET DIRECT REPLACEMENT FUSE CLIP, 60A 240V MAXIMUM, UNIVERSAL FOR FUSIBLE SWITCHES AND BUS PLUGS, TO ACCEPT CLASS H, R AND K FUSES

UNLESS OTHERWISE NOTED

ALL DIMENSIONS ARE IN INCHES
METRIC UNITS ARE DISPLAYED
BENEATH IN [ MM. ]

MATERIAL

N/A

DO NOT SCALE DRAWING

\*BRAH

**BUS PLUG ACCESORIES** 

SCALE:2:1 WEIGHT: 3.2 LBS SHEET 1 OF 1