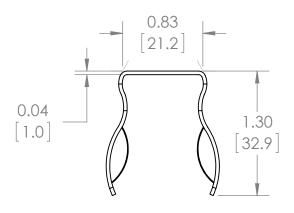

## WWW.BRAHELECTRIC.COM, 855-355-2724

\*NOTE: BRAH ELECTRIC BUS PLUG ACCESORIES AFTERMARKET DIRECT REPLACEMENT FUSE CLIP, 60A 240V MAXIMUM, UNIVERSAL FOR FUSIBLE SWITCHES AND BUS PLUGS, TO ACCEPT CLASS H, R AND K FUSES

UNLESS OTHERWISE NOTED

ALL DIMENSIONS ARE IN INCHES
METRIC UNITS ARE DISPLAYED
BENEATH IN [ MM. ]

MATERIAL

N/A

DO NOT SCALE DRAWING

\*BRAH

**BUS PLUG ACCESORIES** 

SCALE:2:1 WEIGHT: 3.2 LBS SHEET 1 OF 1