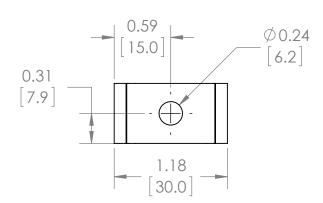

UNLESS OTHERWISE NOTED

ALL DIMENSIONS ARE IN INCHES
METRIC UNITS ARE DISPLAYED
BENEATH IN [ MM. ]

MATERIAL

N/A

DO NOT SCALE DRAWING

\*BRAH

**BUS PLUG ACCESORIES** 

SCALE:2:1 WEIGHT: 3.2 LBS SHEET 1 OF 1