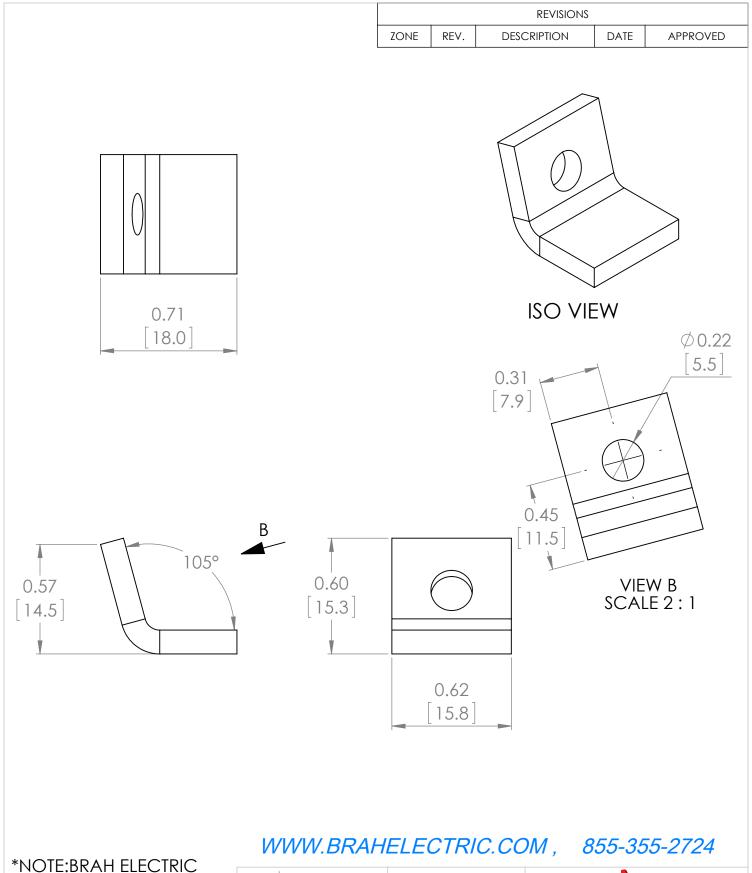

#### UNLESS OTHERWISE NOTED

ALL DIMENSIONS ARE IN INCHES METRIC UNITS ARE DISPLAYED BENEATH IN [ MM. ]

MATERIAL

FINISH N/A

DO NOT SCALE DRAWING

### **NEUTRAL KITS**

SCALE:1:4 WEIGHT: SHEET 3 OF 4

A REV.

| revisions |      |             |      |          |  |
|-----------|------|-------------|------|----------|--|
| ZONE      | REV. | DESCRIPTION | DATE | APPROVED |  |