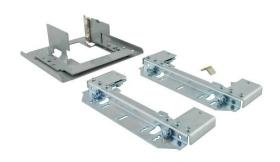

## PRODUCT DATA SHEET

BUS PLUGS
Picture is for reference only,
Actual Kit may vary slightly

### **PART NUMBER- AC1:**

BRAH Electric, direct replacement, aftermarket conversion kit for GE Armor Clad Series bus plugs, the kit assembly includes all bracketry to convert bus plugs rated 30Amp -100Amp, 600V max, with ground; direct replacement for OEM part numbers SBAC1G and SLAC1G and will convert SPECTRA or SPECTRA LOW-AMP style bus plugs into ARMOR CLAD style bus plugs; good for use with both fusible and circuit breaker style bus plugs; use with Armor-Clad bus duct and busway systems.