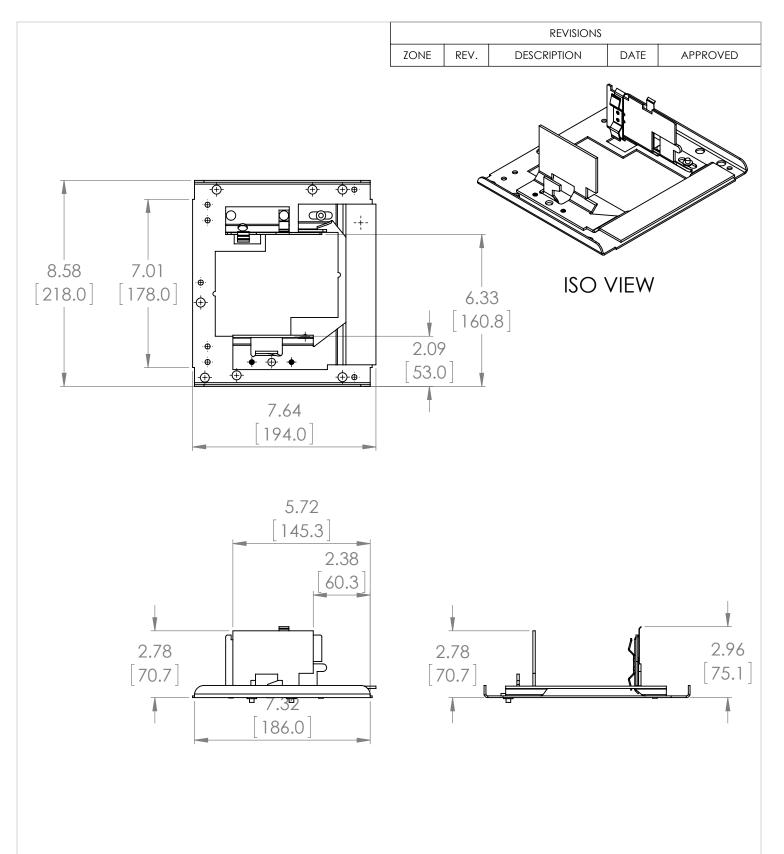

THIRD ANGLE PROJECTION

UNLESS OTHERWISE NOTED

ALL DIMENSIONS ARE IN INCHES METRIC UNITS ARE DISPLAYED BENEATH IN [ MM. ]

MATERIAL

FINISH

N/A

DO NOT SCALE DRAWING

**NEUTRAL KITS** 

### **NEUTRAL KITS**

SCALE:1:4 WEIGHT: SHEET 2 OF 4

DIRECT REPLACEMENT
CONVERSION KIT FOR
GENERAL ELECTRIC,
ARMOR CLAD
SERIES, TYPE SBAC, 600V
MAX, WITH GROUND, FOR
USE WITH 30A-100A
RATED BUS PLUGS