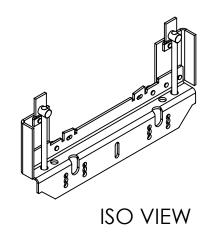

## PRODUCT DATA SHEET

BUS PLUGS
Picture is for reference only,
Actual Kit may vary slightly

### **PART NUMBER- AC1:**

BRAH Electric, direct replacement, aftermarket conversion kit for GE Armor Clad Series bus plugs, the kit assembly includes all bracketry to convert bus plugs rated 30Amp -100Amp, 600V max, with ground; direct replacement for OEM part numbers SBAC1G and SLAC1G and will convert SPECTRA or SPECTRA LOW-AMP style bus plugs into ARMOR CLAD style bus plugs; good for use with both fusible and circuit breaker style bus plugs; use with Armor-Clad bus duct and busway systems.

### **NEUTRAL KITS**

SCALE:1:4 WEIGHT: SHEET 2 OF 4

DIRECT REPLACEMENT
CONVERSION KIT FOR
GENERAL ELECTRIC,
ARMOR CLAD
SERIES, TYPE SBAC, 600V
MAX, WITH GROUND, FOR
USE WITH 30A-100A
RATED BUS PLUGS