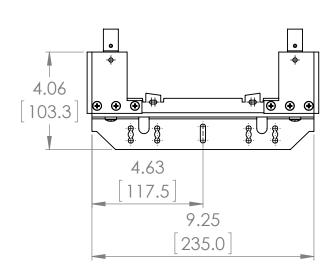

THIRD ANGLE PROJECTION

UNLESS OTHERWISE NOTED

ALL DIMENSIONS ARE IN INCHES METRIC UNITS ARE DISPLAYED BENEATH IN [ MM. ]

MATERIAL

FINISH

N/A

DO NOT SCALE DRAWING

**NEUTRAL KITS** 

SIZE DWG, NO.

SBAC1G

SCALE:1:5

WEIGHT: SHEET 1 OF 4

\*NOTE:BRAH ELECTRIC DIRECT REPLACEMENT CONVERSION KIT FOR GENERAL ELECTRIC, ARMOR CLAD SERIES,TYPE SBAC, 600V MAX, WITH GROUND,FOR USE WITH 30A-100A RATED BUS PLUGS