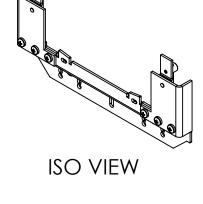

## PRODUCT DATA SHEET

BUS PLUGS
Picture is for reference only,
Actual Kit may vary slightly

### **PART NUMBER- AC1:**

BRAH Electric, direct replacement, aftermarket conversion kit for GE Armor Clad Series bus plugs, the kit assembly includes all bracketry to convert bus plugs rated 30Amp -100Amp, 600V max, with ground; direct replacement for OEM part numbers SBAC1G and SLAC1G and will convert SPECTRA or SPECTRA LOW-AMP style bus plugs into ARMOR CLAD style bus plugs; good for use with both fusible and circuit breaker style bus plugs; use with Armor-Clad bus duct and busway systems.

### **NEUTRAL KITS**

SCALE:1:4 WEIGHT: SHEET 2 OF 4

DIRECT REPLACEMENT
CONVERSION KIT FOR
GENERAL ELECTRIC,
ARMOR CLAD
SERIES, TYPE SBAC, 600V
MAX, WITH GROUND, FOR
USE WITH 30A-100A
RATED BUS PLUGS