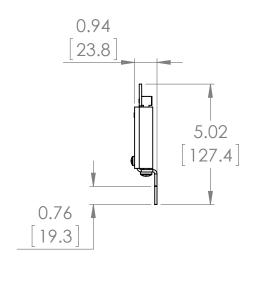

### **NEUTRAL KITS**

SCALE:1:4 WEIGHT: SHEET 2 OF 4

DIRECT REPLACEMENT
CONVERSION KIT FOR
GENERAL ELECTRIC,
ARMOR CLAD
SERIES, TYPE SBAC, 600V
MAX, WITH GROUND, FOR
USE WITH 30A-100A
RATED BUS PLUGS