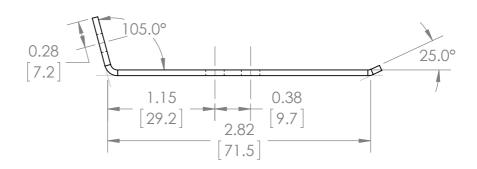

#### UNLESS OTHERWISE NOTED

ALL DIMENSIONS ARE IN INCHES METRIC UNITS ARE DISPLAYED BENEATH IN [ MM. ]

MATERIAL

N/A DO NOT SCALE DRAWING