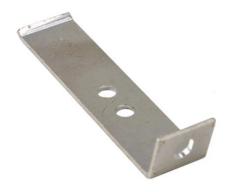

### **PRODUCT DATA SHEET**

Bus Plug Accessories PART NO. AC200GRND

<u>PART NUMBER – AC200GRND</u>: BRAH Electric, aftermarket direct replacement ground stab for General Electric Armor Clad bus plugs, suitable for use with 30A - 200A type "AC" bus plugs, that are "pre" series 7 vintage, also know as "older-style"

# WWW.BRAHELECTRIC.COM,

\*NOTE: BRAH ELECTRIC BUS PLUG ACCESORIES AC200GRND IS AN AFTERMARKET DIRECT REPLACMENT FOR ARMOR CLAD BUS PLUGS. SUITABLE FOR USE WITH 30A-200A TYPE "AC"BUS PLUGS

THIRD ANGLE PROJECTION