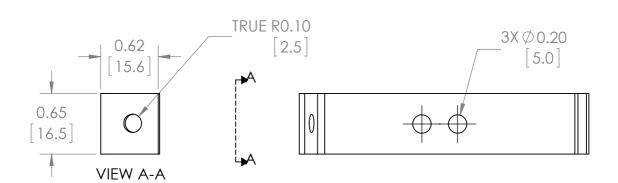

#### UNLESS OTHERWISE NOTED

ALL DIMENSIONS ARE IN INCHES METRIC UNITS ARE DISPLAYED BENEATH IN [ MM. ]

MATERIAL

N/A DO NOT SCALE DRAWING