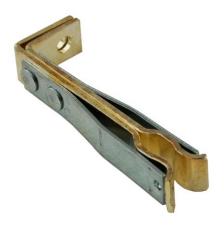

# **PRODUCT DATA SHEET**

Bus Plug Accessories PART NO. ACSBSLN1

<u>PART NUMBER – ACSBSLN1</u>: BRAH Electric, aftermarket direct replacement neutral stab, to be used with neutral assembly kit for four wire applications, suitable for use with General Electric Armor Clad, Spectra Series and Spectra Low-Amp Series bus plugs, 100A 600V maximum per stab, order quantity two for 200A applications

# WWW.BRAHELECTRIC.COM, 855-355-2724

\*NOTE: BRAH ELECTRIC BUS PLUG ACCESORIES ACSBSLN1, SUITABLE FOR USE WITH GENERAL ELECTRIC ARMOR CLAD, SPECTRA SERIES AND SPECTRA LOW-AMP SERIES BUS PLUGS, 100A 600V