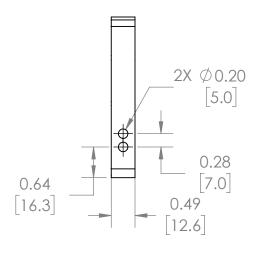

#### UNLESS OTHERWISE NOTED

ALL DIMENSIONS ARE IN INCHES METRIC UNITS ARE DISPLAYED BENEATH IN [ MM. ]

MATERIAL

MOLDED PLASTIC CASE

N/A

DO NOT SCALE DRAWING