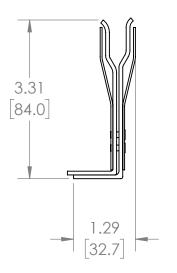

#### UNLESS OTHERWISE NOTED

ALL DIMENSIONS ARE IN INCHES METRIC UNITS ARE DISPLAYED BENEATH IN [ MM. ]

MATERIAL

MOLDED PLASTIC CASE

N/A

DO NOT SCALE DRAWING