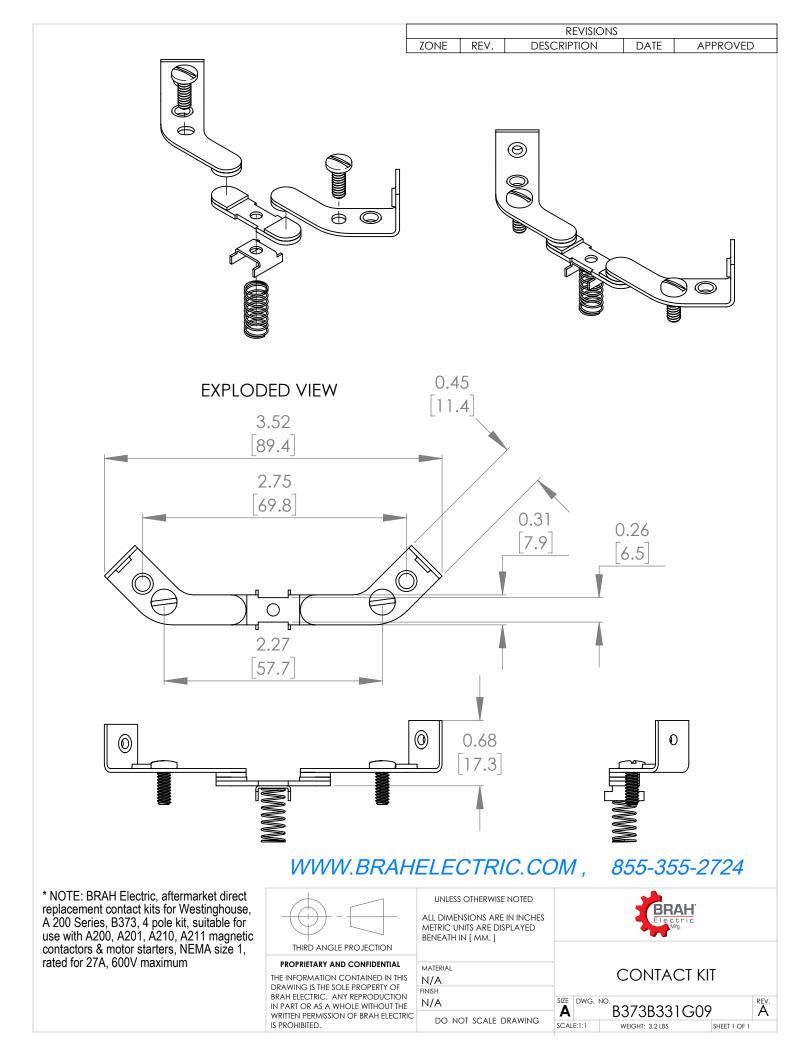

PART NUMBER- B373B331G09:

BRAH Electric direct replacement contact kit. 4 Pole, rated for 27 Amp, 600 Volt max, suitable for NEMA size 1 motor starters & contactors, suitable with Westinghouse A200 Series A200, A201, A210, A211. Complete assembly kit includes all contacts and related mounting screws & hardware. Kit directly replaces Westinghouse OEM 373B331G09

## **PRODUCT SPECIFICATIONS**

| Manufacturer     | BRAH Electric             |
|------------------|---------------------------|
| Sub-Category     | Contact Kits              |
| Family           | A200 Series               |
| Туре             | 373                       |
| Type For         | A200, A201, A210,<br>A211 |
| OEM Manufacturer | Westinghouse              |
| OEM Part Number  | 373B331G09                |
| Poles            | 4                         |
| Amperage Max     | 27                        |
| Voltage Max      | 600                       |
| NEMA size        | 1                         |