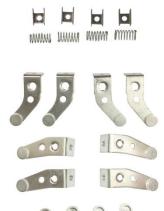

CONTACT KITS Picture is for reference only, Actual Kit may vary slightly

Warranty: All Products sold by BRAH Electric are guaranteed to be free of defect for a period of two years, under the condition that the product has been installed and operated properly. All items proven defective within the one year period will be replaced by BRAH Electric. In the event that we cannot provide a direct replacement, your monies will be refunded in full. We are not responsible for any consequential losses or damages outside of the defective product as well as any replacements or repairs performed by another party without our written authorization from BRAH Electric.