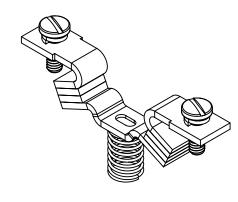

# PRODUCT DATA SHEET

**CONTACT KITS** Picture is for reference only, Actual Kit may vary slightly

### **PART NUMBER- B373B331G12:**

BRAH Electric direct replacement contact kit. 3 Pole, rated for 45 Amp, 600 Volt max, suitable for NEMA size 2 motor starters & contactors, suitable with Westinghouse A200 Series A200, A201, A210, A211. Complete assembly kit includes all contacts and related mounting screws & hardware. Kit directly replaces Westinghouse OEM 373B331G12