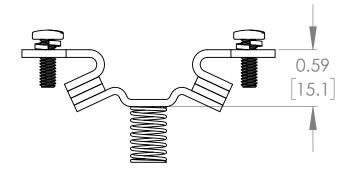

## **EXPLODED VIEW**

### UNLESS OTHERWISE NOTED

ALL DIMENSIONS ARE IN INCHES METRIC UNITS ARE DISPLAYED BENEATH IN [ MM. ]