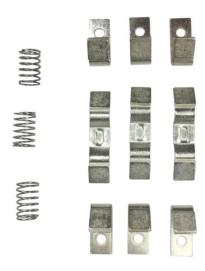

# PRODUCT DATA SHEET

**CONTACT KITS** Picture is for reference only, Actual Kit may vary slightly

### **PART NUMBER- B373B331G12:**

BRAH Electric direct replacement contact kit. 3 Pole, rated for 45 Amp, 600 Volt max, suitable for NEMA size 2 motor starters & contactors, suitable with Westinghouse A200 Series A200, A201, A210, A211. Complete assembly kit includes all contacts and related mounting screws & hardware. Kit directly replaces Westinghouse OEM 373B331G12

# **PRODUCT SPECIFICATIONS**

| Manufacturer     | BRAH Electric             |
|------------------|---------------------------|
| Sub-Category     | Contact Kits              |
| Family           | A200 Series               |
| Туре             | 373                       |
| Type For         | A200, A201, A210,<br>A211 |
| OEM Manufacturer | Westinghouse              |
| OEM Part Number  | 373B331G12                |
| Poles            | 3                         |
| Amperage Max     | 45                        |
| Voltage Max      | 600                       |
| NEMA size        | 2                         |