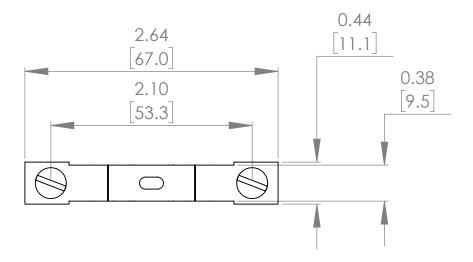

### UNLESS OTHERWISE NOTED

ALL DIMENSIONS ARE IN INCHES METRIC UNITS ARE DISPLAYED BENEATH IN [ MM. ]

#### MATERIAL

Copper with Silver Plating

FINISH N/A

DO NOT SCALE DRAWING

**CONTACT KIT** 

SIZE DWG. NO. B373B331G12 REV. A