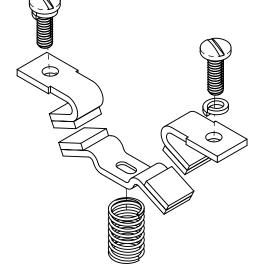

## **EXPLODED VIEW**

#### MATERIAL

Copper with Silver Plating

FINISH N/A

DO NOT SCALE DRAWING

**CONTACT KIT** 

SIZE DWG. NO. B373B331G12 REV. A