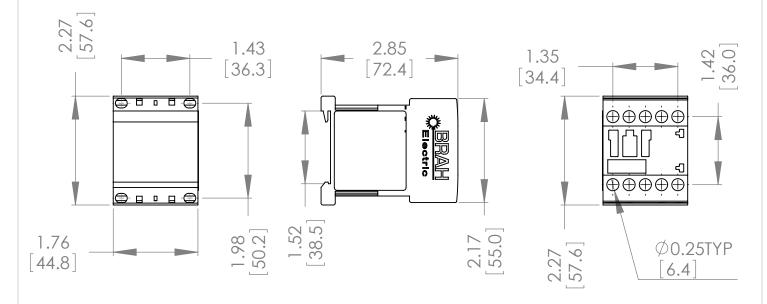

#### UNLESS OTHERWISE NOTED

ALL DIMENSIONS ARE IN INCHES METRIC UNITS ARE DISPLAYED BENEATH IN [ MM. ]

### MATERIAL

FINISH

MOLDED PLASTIC CASE

N/A

DO NOT SCALE DRAWING

MAGNETIC CONTACTOR

| SIZE |       | B3RT1016        |              | A REV. |
|------|-------|-----------------|--------------|--------|
| SCAL | E:1:2 | WEIGHT: 3.2 LBS | SHEET 1 OF 1 |        |