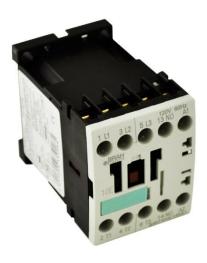

### PRODUCT DATA SHEET

MAGNETIC CONTACTOR
Picture is for reference only,
Actual Kit may vary slightly

### PART NUMBER-B3RT1016:

BRAH Electric, aftermarket direct replacement contactors for Siemens 3RT1016, Sirius line, type 3RT, 3P, 3PH, 9A, 600V, 3HP @ 230V, 5HP @ 460V, 7.5HP @ 575V, complete with 120V AC coil, 1 N/O auxiliary contact, AC magnetic contactor, suitable for use with 3RT series motor control systems

## **PRODUCT SPECIFICATIONS**

| Manufacturer     | BRAH Electric |  |
|------------------|---------------|--|
| Sub-Category     | Contactor     |  |
| Phase            | 3             |  |
| Poles            | 3             |  |
| Voltage Max      | 600           |  |
| Amperage Max     | 9             |  |
| Coil Voltage Min | 120           |  |
| Coil Voltage Max | 120           |  |
| Min HP.Rating    | 3(HP) @230V   |  |
| Max HP.Rating    | 7.5(HP) @575V |  |