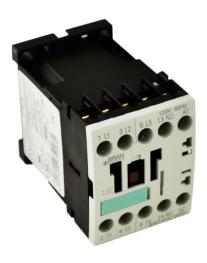

## PRODUCT DATA SHEET

MAGNETIC CONTACTOR
Picture is for reference only,
Actual Kit may vary slightly

### PART NUMBER-B3RT1016-1AV61:

BRAH Electric, aftermarket direct replacement contactors for Siemens 3RT1016-1AV61, Sirius line, type 3RT, 3P, 3PH, 9A, 600V, 3HP @ 230V, 5HP @ 460V, 7.5HP @ 575V, complete with 480V AC coil, 1 N/O auxiliary contact, AC magnetic contactor, suitable for use with 3RT series motor control systems

## **PRODUCT SPECIFICATIONS**

| Manufacturer     | BRAH Electric  |  |  |
|------------------|----------------|--|--|
| Sub-Category     | Contactor      |  |  |
| Phase            | 3              |  |  |
| Poles            | 3              |  |  |
| Voltage Max      | 600            |  |  |
| Amperage Max     | 9              |  |  |
| Coil Voltage Min | 480            |  |  |
| Coil Voltage Max | 480            |  |  |
| Min HP.Rating    | ng 3(HP) @230V |  |  |
| Max HP.Rating    | 7.5(HP) @575V  |  |  |