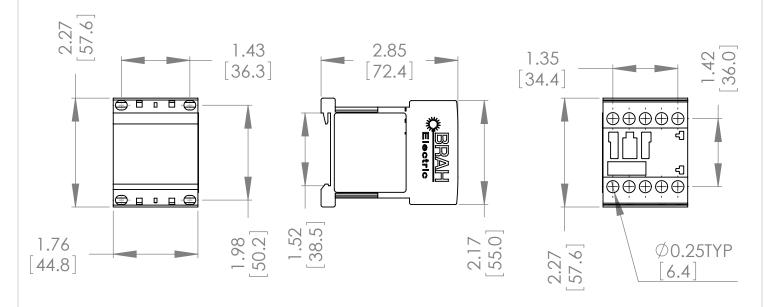

UNLESS OTHERWISE NOTED

ALL DIMENSIONS ARE IN INCHES METRIC UNITS ARE DISPLAYED BENEATH IN [ MM. ]

MATERIAL

FINISH

MOLDED PLASTIC CASE

N/A

DO NOT SCALE DRAWING

MAGNETIC CONTACTOR

DWG. NO. B3RT1016-1AV61 A REV. SCALE:1:2 WEIGHT: 3.2 LBS SHEET 1 OF 1