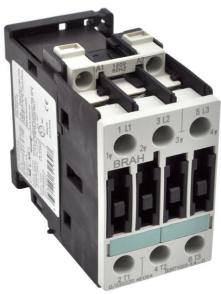

## PRODUCT DATA SHEET

Picture is for reference only, Actual Kit may vary slightly

### PART NUMBER - B3RT1023:

BRAH Electric, aftermarket direct replacement contactors for Siemens 3RT1023, Sirius line, type 3RT, 3P, 3PH, 9A, 600V, 3HP @ 230V, 5HP @ 460V, 7.5HP @ 575V, complete with 120V AC coil, AC magnetic contactor, suitable for use with 3RT series motor control systems

## **PRODUCT SPECIFICATIONS**

| Manufacturer     | BRAH Electric |
|------------------|---------------|
| Sub-Category     | Contactor     |
| Phase            | 3             |
| Poles            | 3             |
| Voltage Max      | 600           |
| Amperage Max     | 9             |
| Coil Voltage Min | 120           |
| Coil Voltage Max | 120           |
| Min HP.Rating    | 3(HP) @230V   |
| Max HP.Rating    | 7.5(HP) @575V |