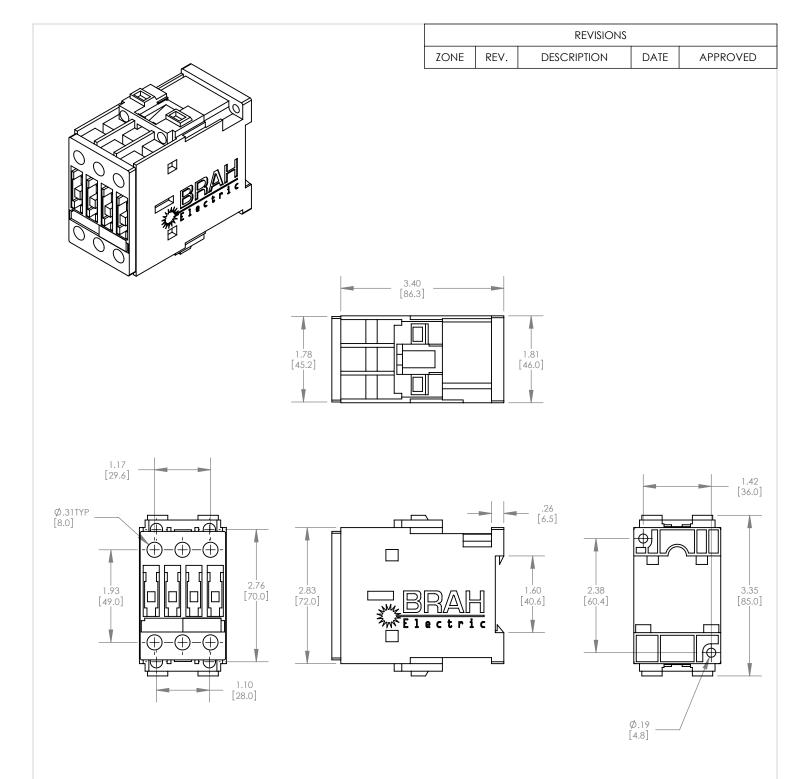

#### PROPRIETARY AND CONFIDENTIAL

THE INFORMATION CONTAINED IN THIS WRITTEN PERMISSION OFBRAH ELECTRIC IS UNLESS OTHERWISE NOTED

ALL DIMENSIONS ARE IN INCHES METRIC UNITS ARE DISPLAYED BENEATH IN [ MM. ]

N/A DO NOT SCALE DRAWING

MOLDED PLASTIC CASE

MAGNETIC CONTACTOR

SIZE DWG. NO. A REV. B3RT1023 SCALE:1:2 SHEET 1 OF 1 WEIGHT: 3.2LBS

DRAWING IS THE SOLE PROPERTY OF BRAH ELECTRIC. ANY REPRODUCTION IN PART OR AS A WHOLE WITHOUT THE