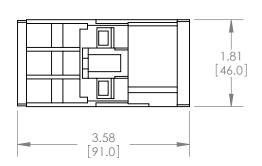

UNLESS OTHERWISE NOTED

ALL DIMENSIONS ARE IN INCHES METRIC UNITS ARE DISPLAYED BENEATH IN [ MM. ]

MATERIAL

MOLDED PLASTIC CASE

N/A

DO NOT SCALE DRAWING

MAGNETIC CONTACTOR

SCALE:1:2 WEIGHT: 3.2LBS SHEET 1 OF 1