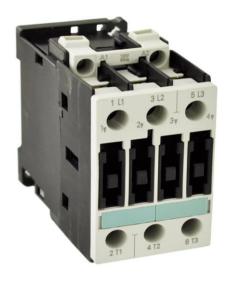

## PRODUCT DATA SHEET

MAGNETIC CONTACTOR
Picture is for reference only,
Actual Kit may vary slightly

### PART NUMBER – B3RT1025:

BRAH Electric, aftermarket direct replacement contactors for Siemens 3RT1025, Sirius line, type 3RT, 3P, 3PH, 17A, 600V, 5HP @ 230V, 10HP @ 460V, 15HP @ 575V, complete with 120V AC coil, AC magnetic contactor, suitable for use with 3RT series motor control systems

## **PRODUCT SPECIFICATIONS**

| Manufacturer     | BRAH Electric |  |
|------------------|---------------|--|
| Sub-Category     | Contactor     |  |
| Phase            | 3             |  |
| Poles            | 3             |  |
| Voltage Max      | 600           |  |
| Amperage Max     | 17            |  |
| Coil Voltage Min | 120           |  |
| Coil Voltage Max | 120           |  |
| Min HP.Rating    | 5(HP) @230V   |  |
| Max HP.Rating    | 15(HP) @575V  |  |