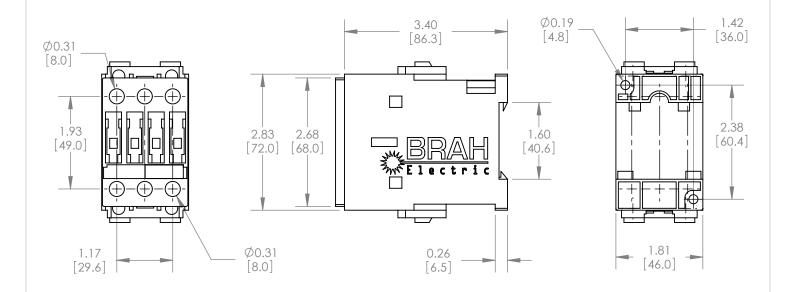

UNLESS OTHERWISE NOTED

ALL DIMENSIONS ARE IN INCHES METRIC UNITS ARE DISPLAYED BENEATH IN [ MM. ]

MATERIAL

MOLDED PLASTIC CASE

N/A

DO NOT SCALE DRAWING

MAGNETIC CONTACTOR

SCALE:1:2 WEIGHT: 3.2LBS SHEET 1 OF 1