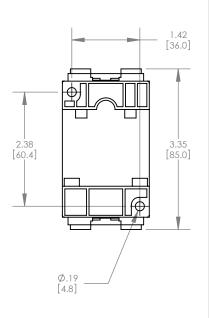

ALL DIMENSIONS ARE IN INCHES METRIC UNITS ARE DISPLAYED BENEATH IN [ MM. ]

MOLDED PLASTIC CASE

N/A

DO NOT SCALE DRAWING

# MAGNETIC CONTACTOR

SIZE DWG. B3RT1025-1AV61 SCALE:1:2

WEIGHT: 3.2LBS

A REV. SHEET 1 OF 1