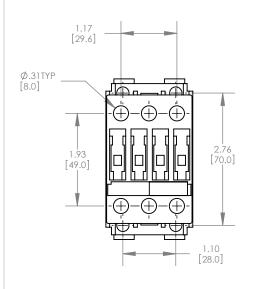

ALL DIMENSIONS ARE IN INCHES METRIC UNITS ARE DISPLAYED BENEATH IN [ MM. ]

MOLDED PLASTIC CASE

N/A

DO NOT SCALE DRAWING

# MAGNETIC CONTACTOR

SIZE DWG. B3RT1025-1AV61 SCALE:1:2

WEIGHT: 3.2LBS

A REV. SHEET 1 OF 1