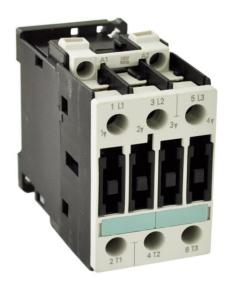

## PRODUCT DATA SHEET

MAGNETIC CONTACTOR
Picture is for reference only,
Actual Kit may vary slightly

### PART NUMBER - B3RT1025-1AV61:

BRAH Electric, aftermarket direct replacement contactors for Siemens 3RT1025-1AV61, Sirius line, type 3RT, 3P, 3PH, 17A, 600V, 5HP @ 230V, 10HP @ 460V, 15HP @ 575V, complete with 480V AC coil, AC magnetic contactor, suitable for use with 3RT series motor control systems

# **PRODUCT SPECIFICATIONS**

| Manufacturer     | BRAH Electric |
|------------------|---------------|
| Sub-Category     | Contactor     |
| Phase            | 3             |
| Poles            | 3             |
| Voltage Max      | 600           |
| Amperage Max     | 17            |
| Coil Voltage Min | 480           |
| Coil Voltage Max | 480           |
| Min HP.Rating    | 5(HP) @230V   |
| Max HP.Rating    | 15(HP) @575V  |