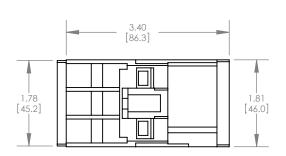

ALL DIMENSIONS ARE IN INCHES METRIC UNITS ARE DISPLAYED BENEATH IN [ MM. ]

MOLDED PLASTIC CASE

N/A

DO NOT SCALE DRAWING

# MAGNETIC CONTACTOR

SIZE DWG. B3RT1025-1AV61 SCALE:1:2

WEIGHT: 3.2LBS

A REV. SHEET 1 OF 1