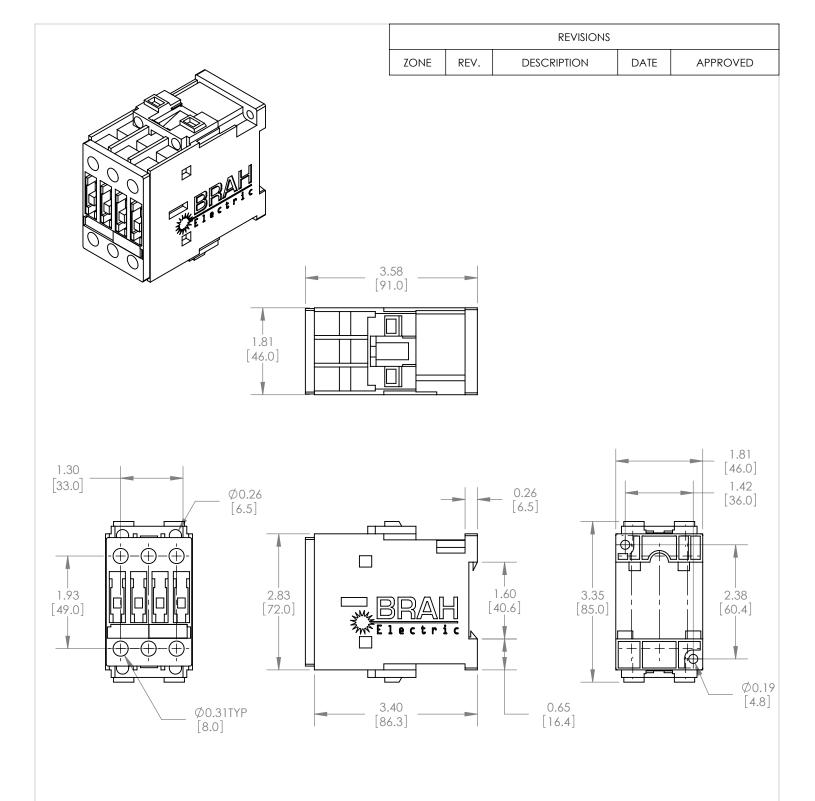

#### UNLESS OTHERWISE NOTED

ALL DIMENSIONS ARE IN INCHES METRIC UNITS ARE DISPLAYED BENEATH IN [ MM. ]

#### MATERIAL

MOLDED PLASTIC CASE

FINISH N/A

DO NOT SCALE DRAWING

### MAGNETIC CONTACTOR

| SIZE | DWG.  | B3RT1026       |              | REV. |
|------|-------|----------------|--------------|------|
| SCAL | E:1:2 | WEIGHT: 3.2LBS | SHEET 1 OF 1 |      |