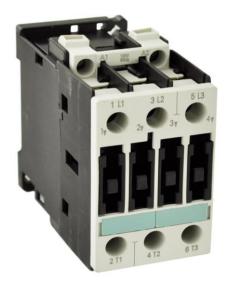

# PRODUCT DATA SHEET

MAGNETIC CONTACTOR
Picture is for reference only,
Actual Kit may vary slightly

## PART NUMBER - B3RT1026:

BRAH Electric, aftermarket direct replacement contactors for Siemens 3RT1026, Sirius line, type 3RT, 3P, 3PH, 25A, 600V, 7.5HP @ 230V, 15HP @ 460V, 20HP @ 575V, complete with 120V AC coil, AC magnetic contactor, suitable for use with 3RT series motor control systems

# **PRODUCT SPECIFICATIONS**

| Manufacturer     | BRAH Electric |  |
|------------------|---------------|--|
| Sub-Category     | Contactor     |  |
| Phase            | 3             |  |
| Poles            | 3             |  |
| Voltage Max      | 600           |  |
| Amperage Max     | 25            |  |
| Coil Voltage Min | 120           |  |
| Coil Voltage Max | 120           |  |
| Min HP.Rating    | 7.5(HP) @230V |  |
| Max HP.Rating    | 20(HP) @575V  |  |