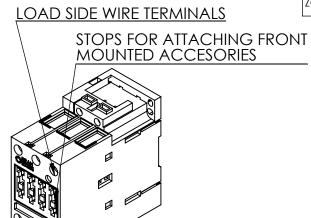

THIRD ANGLE PROJECTION

#### UNLESS OTHERWISE NOTED

ALL DIMENSIONS ARE IN INCHES METRIC UNITS ARE DISPLAYED BENEATH IN [ MM. ]

MOLDED PLASTIC CASE FINISH

N/A

DO NOT SCALE DRAWING

MAGNETIC CONTACTOR

SIZE DWG. NO. B3RT1034-1AV61 Α SCALE:1:3 WEIGHT: 3.2 LBS SHEET 1 OF 1