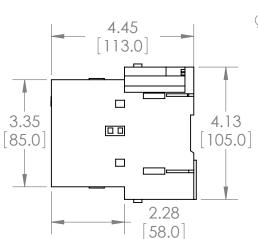

#### UNLESS OTHERWISE NOTED

ALL DIMENSIONS ARE IN INCHES METRIC UNITS ARE DISPLAYED BENEATH IN [ MM. ]

MOLDED PLASTIC CASE FINISH

N/A

DO NOT SCALE DRAWING

MAGNETIC CONTACTOR

SIZE DWG. NO. B3RT1034-1AV61 Α SCALE:1:3 WEIGHT: 3.2 LBS SHEET 1 OF 1