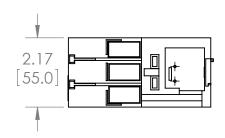

#### UNLESS OTHERWISE NOTED

ALL DIMENSIONS ARE IN INCHES METRIC UNITS ARE DISPLAYED BENEATH IN [ MM. ]

MOLDED PLASTIC CASE FINISH

N/A

DO NOT SCALE DRAWING

MAGNETIC CONTACTOR

SIZE DWG. NO. B3RT1034-1AV61 Α SCALE:1:3 WEIGHT: 3.2 LBS SHEET 1 OF 1