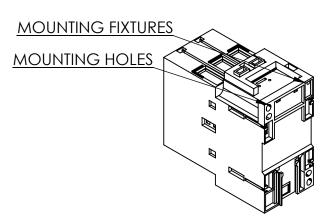

THIRD ANGLE PROJECTION

#### UNLESS OTHERWISE NOTED

ALL DIMENSIONS ARE IN INCHES METRIC UNITS ARE DISPLAYED BENEATH IN [ MM. ]

MOLDED PLASTIC CASE FINISH

N/A

DO NOT SCALE DRAWING

MAGNETIC CONTACTOR

SIZE DWG. NO. B3RT1034-1AV61 Α SCALE:1:3 WEIGHT: 3.2 LBS SHEET 1 OF 1