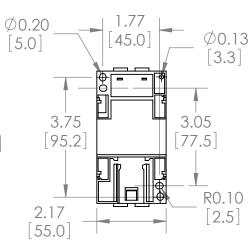

#### UNLESS OTHERWISE NOTED

ALL DIMENSIONS ARE IN INCHES METRIC UNITS ARE DISPLAYED BENEATH IN [ MM. ]

MOLDED PLASTIC CASE FINISH

N/A

DO NOT SCALE DRAWING

MAGNETIC CONTACTOR

SIZE DWG. NO. B3RT1034-1AV61 Α SCALE:1:3 WEIGHT: 3.2 LBS SHEET 1 OF 1