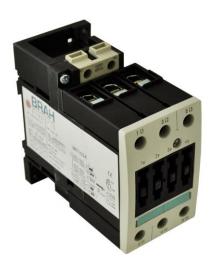

## PRODUCT DATA SHEET

MAGNETIC CONTACTOR
Picture is for reference only,
Actual Kit may vary slightly

## PART NUMBER - B3RT1034-1AV61:

BRAH Electric, aftermarket direct replacement contactors for Siemens 3RT1034-1AV61, Sirius line, type 3RT, 3P, 3PH, 32A, 600V, 10HP @ 230V, 25HP @ 460V, 30HP @ 575V, complete with 480V AC coil, AC magnetic contactor, suitable for use with 3RT series motor control systems