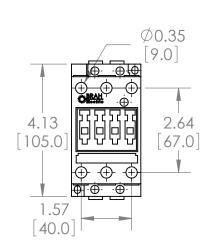

THIRD ANGLE PROJECTION

#### UNLESS OTHERWISE NOTED

ALL DIMENSIONS ARE IN INCHES METRIC UNITS ARE DISPLAYED BENEATH IN [ MM. ]

MOLDED PLASTIC CASE FINISH

N/A

DO NOT SCALE DRAWING

MAGNETIC CONTACTOR

SIZE DWG. NO. B3RT1034-1AV61 Α SCALE:1:3 WEIGHT: 3.2 LBS SHEET 1 OF 1