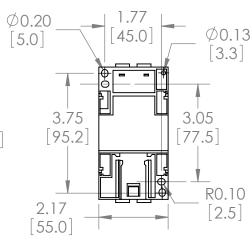

#### UNLESS OTHERWISE NOTED

ALL DIMENSIONS ARE IN INCHES METRIC UNITS ARE DISPLAYED BENEATH IN [ MM. ]

MOLDED PLASTIC CASE FINISH

N/A

DO NOT SCALE DRAWING

MAGNETIC CONTACTOR

SIZE DWG. NO. B3RT1035-1AC21 Α SCALE:1:3 WEIGHT: 3.2 LBS SHEET 1 OF 1