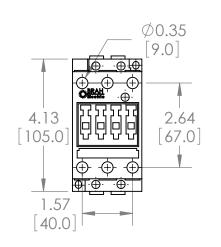

#### UNLESS OTHERWISE NOTED

ALL DIMENSIONS ARE IN INCHES METRIC UNITS ARE DISPLAYED BENEATH IN [ MM. ]

MOLDED PLASTIC CASE FINISH

N/A

DO NOT SCALE DRAWING

MAGNETIC CONTACTOR

SIZE DWG. NO. B3RT1035-1AC21 Α SCALE:1:3 WEIGHT: 3.2 LBS SHEET 1 OF 1