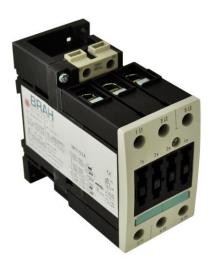

## PRODUCT DATA SHEET

MAGNETIC CONTACTOR
Picture is for reference only,
Actual Kit may vary slightly

## PART NUMBER - B3RT1035-1AC21:

BRAH Electric, aftermarket direct replacement contactors for Siemens 3RT1035-1AC21, Sirius line, type 3RT, 3P, 3PH, 40A, 600V, 15HP @ 230V, 30HP @ 460V, 40HP @ 575V, complete with 24V AC coil, AC magnetic contactor, suitable for use with 3RT series motor control systems

## **PRODUCT SPECIFICATIONS**

| Manufacturer     | BRAH Electric |
|------------------|---------------|
| Sub-Category     | Contactor     |
| Phase            | 3             |
| Poles            | 3             |
| Voltage Max      | 600           |
| Amperage Max     | 40            |
| Coil Voltage Min | 24            |
| Coil Voltage Max | 24            |
| Min HP.Rating    | 15HP) @230V   |
| Max HP.Rating    | 40(HP) @575V  |