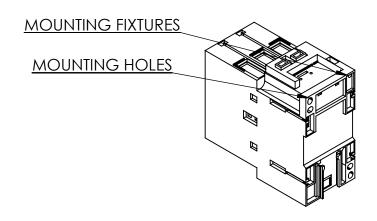

## PART NUMBER - B3RT1035-1AC21:

BRAH Electric, aftermarket direct replacement contactors for Siemens 3RT1035-1AC21, Sirius line, type 3RT, 3P, 3PH, 40A, 600V, 15HP @ 230V, 30HP @ 460V, 40HP @ 575V, complete with 24V AC coil, AC magnetic contactor, suitable for use with 3RT series motor control systems

## **PRODUCT SPECIFICATIONS**

| Manufacturer     | BRAH Electric |
|------------------|---------------|
| Sub-Category     | Contactor     |
| Phase            | 3             |
| Poles            | 3             |
| Voltage Max      | 600           |
| Amperage Max     | 40            |
| Coil Voltage Min | 24            |
| Coil Voltage Max | 24            |
| Min HP.Rating    | 15HP) @230V   |
| Max HP.Rating    | 40(HP) @575V  |