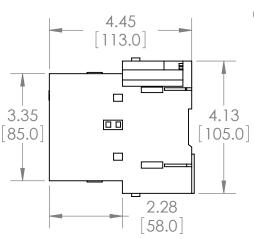

#### UNLESS OTHERWISE NOTED

ALL DIMENSIONS ARE IN INCHES METRIC UNITS ARE DISPLAYED BENEATH IN [ MM. ]

MOLDED PLASTIC CASE FINISH

N/A

DO NOT SCALE DRAWING

MAGNETIC CONTACTOR

SIZE DWG. NO. B3RT1035-1AC21 Α SCALE:1:3 WEIGHT: 3.2 LBS SHEET 1 OF 1