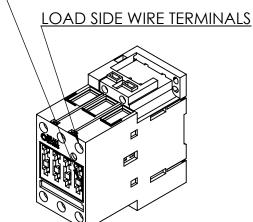

## PART NUMBER - B3RT1035-1AC21:

BRAH Electric, aftermarket direct replacement contactors for Siemens 3RT1035-1AC21, Sirius line, type 3RT, 3P, 3PH, 40A, 600V, 15HP @ 230V, 30HP @ 460V, 40HP @ 575V, complete with 24V AC coil, AC magnetic contactor, suitable for use with 3RT series motor control systems

## **PRODUCT SPECIFICATIONS**

| Manufacturer     | BRAH Electric |
|------------------|---------------|
| Sub-Category     | Contactor     |
| Phase            | 3             |
| Poles            | 3             |
| Voltage Max      | 600           |
| Amperage Max     | 40            |
| Coil Voltage Min | 24            |
| Coil Voltage Max | 24            |
| Min HP.Rating    | 15HP) @230V   |
| Max HP.Rating    | 40(HP) @575V  |