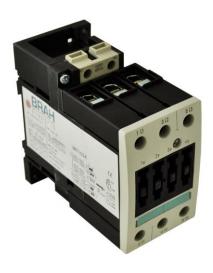

## **PRODUCT DATA SHEET**

MAGNETIC CONTACTOR
Picture is for reference only,
Actual Kit may vary slightly

### PART NUMBER - B3RT1036-1AC21:

BRAH Electric, aftermarket direct replacement contactors for Siemens 3RT1036-1AC21, Sirius line, type 3RT, 3P, 3PH, 50A, 600V, 15HP @ 230V, 40HP @ 460V, 50HP @ 575V, complete with 24V AC coil, AC magnetic contactor, suitable for use with 3RT series motor control systems

# **PRODUCT SPECIFICATIONS**

| Manufacturer     | BRAH Electric |
|------------------|---------------|
| Sub-Category     | Contactor     |
| Phase            | 3             |
| Poles            | 3             |
| Voltage Max      | 600           |
| Amperage Max     | 50            |
| Coil Voltage Min | 24            |
| Coil Voltage Max | 24            |
| Min HP.Rating    | 15(HP) @230V  |
| Max HP.Rating    | 50(HP) @575V  |