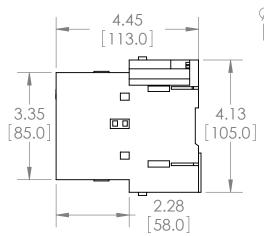

THIRD ANGLE PROJECTION

### PROPRIETARY AND CONFIDENTIAL

THE INFORMATION CONTAINED IN THIS DRAWING IS THE SOLE PROPERTY OF BRAH ELECTRIC. ANY REPRODUCTION IN PART OR AS A WHOLE WITHOUT THE WRITTEN PERMISSION OF BRAH ELECTRIC IS PROHIBITED.

#### UNLESS OTHERWISE NOTED

ALL DIMENSIONS ARE IN INCHES METRIC UNITS ARE DISPLAYED BENEATH IN [ MM. ]

MATERIAL

MOLDED PLASTIC CASE FINISH

N/A

DO NOT SCALE DRAWING

MAGNETIC CONTACTOR

SIZE DWG. Α

B3RT1036-1AC21 Α SCALE:1:3 WEIGHT: 3.2 LBS SHEET 1 OF 1