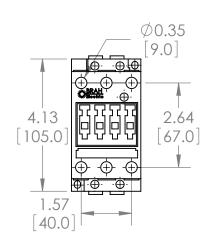

THIRD ANGLE PROJECTION

### PROPRIETARY AND CONFIDENTIAL

THE INFORMATION CONTAINED IN THIS DRAWING IS THE SOLE PROPERTY OF BRAH ELECTRIC. ANY REPRODUCTION IN PART OR AS A WHOLE WITHOUT THE WRITTEN PERMISSION OF BRAH ELECTRIC IS PROHIBITED.

#### UNLESS OTHERWISE NOTED

ALL DIMENSIONS ARE IN INCHES METRIC UNITS ARE DISPLAYED BENEATH IN [ MM. ]

MATERIAL

MOLDED PLASTIC CASE FINISH

N/A

DO NOT SCALE DRAWING

MAGNETIC CONTACTOR

SIZE DWG. Α

B3RT1036-1AC21 Α SCALE:1:3 WEIGHT: 3.2 LBS SHEET 1 OF 1