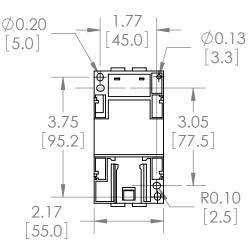

THIRD ANGLE PROJECTION

### PROPRIETARY AND CONFIDENTIAL

THE INFORMATION CONTAINED IN THIS DRAWING IS THE SOLE PROPERTY OF BRAH ELECTRIC. ANY REPRODUCTION IN PART OR AS A WHOLE WITHOUT THE WRITTEN PERMISSION OF BRAH ELECTRIC IS PROHIBITED.

#### UNLESS OTHERWISE NOTED

ALL DIMENSIONS ARE IN INCHES METRIC UNITS ARE DISPLAYED BENEATH IN [ MM. ]

MATERIAL

MOLDED PLASTIC CASE FINISH

N/A

DO NOT SCALE DRAWING

MAGNETIC CONTACTOR

SIZE DWG. Α

B3RT1036-1AC21 Α SCALE:1:3 WEIGHT: 3.2 LBS SHEET 1 OF 1