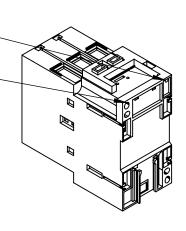

|
| Coil Voltage Max | 120           |
| Min HP.Rating    | 15(HP) @230V  |
| Max HP.Rating    | 50(HP) @575V  |

Warranty: All Products sold by BRAH Electric are guaranteed to be free of defect for a period of two years, under the condition that the product has been installed and operated properly. All items proven defective within the one year period will be replaced by BRAH Electric. In the event that we cannot provide a direct replacement, your monies will be refunded in full. We are not responsible for any consequential losses or damages outside of the defective product as well as any replacements or repairs performed by another party without our written authorization from BRAH Electric.



### STOPS FOR ATTACHING FRONT MOUNTED ACCESSORIES



# **MOUNTING FIXTURES**

MOUNTING HOLES











#### WWW.BRAHELECTRIC.COM, 855-355-2724

\*NOTE: BRAH ELECTRIC CONTACTOR B3RT1036-1AK61 IS AN AFTERMARKET DIRECT REPLACMENT FOR 3RT1036-1AK61,3RT SERIES. SUITABLE FOR USE WITH 3RT SERIES MOTOR CONTROL **SYSTEMS** 



#### PROPRIETARY AND CONFIDENTIAL

THE INFORMATION CONTAINED IN THIS DRAWING IS THE SOLE PROPERTY OF BRAH ELECTRIC. ANY REPRODUCTION IN PART OR AS A WHOLE WITHOUT THE WRITTEN PERMISSION OF BRAH ELECTRIC IS PROHIBITED.

#### UNLESS OTHERWISE NOTED

ALL DIMENSIONS ARE IN INCHES METRIC UNITS ARE DISPLAYED BENEATH IN [ MM. ]

MOLDED PLASTIC CASE FINISH

N/A

DO NOT SCALE DRAWING



MAGNETIC CONTACTOR

B3RT1036-1AK61

Α SCALE:1:3 WEIGHT: 3.2 LBS SHEET 1 OF 1