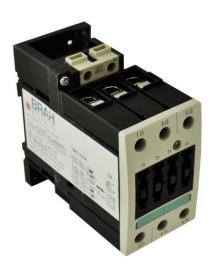

www.Brahelectric.com

PRODUCT DATA SHEET

MAGNETIC CONTACTOR
Picture is for reference only,
Actual Kit may vary slightly

## **PART NUMBER – B3RT1036-1AK61:**

BRAH Electric, aftermarket direct replacement contactors for Siemens 3RT1036-1AK61, Sirius line, type 3RT, 3P, 3PH, 50A, 600V, 15HP @ 230V, 40HP @ 460V, 50HP @ 575V, complete with 120V AC coil, AC magnetic contactor, suitable for use with 3RT series motor control systems

# **PRODUCT SPECIFICATIONS**

| Manufacturer     | BRAH Electric |
|------------------|---------------|
| Sub-Category     | Contactor     |
| Phase            | 3             |
| Poles            | 3             |
| Voltage Max      | 600           |
| Amperage Max     | 50            |
| Coil Voltage Min | 120           |
| Coil Voltage Max | 120           |
| Min HP.Rating    | 15(HP) @230V  |
| Max HP.Rating    | 50(HP) @575V  |