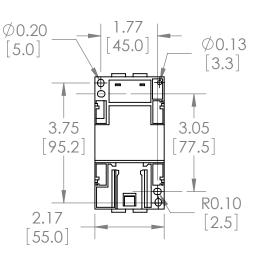

### STOPS FOR ATTACHING FRONT MOUNTED ACCESSORIES

# **MOUNTING FIXTURES**

MOUNTING HOLES

#### UNLESS OTHERWISE NOTED

ALL DIMENSIONS ARE IN INCHES METRIC UNITS ARE DISPLAYED BENEATH IN [ MM. ]

MOLDED PLASTIC CASE FINISH

N/A

DO NOT SCALE DRAWING

MAGNETIC CONTACTOR

B3RT1036-1AK61

Α SCALE:1:3 WEIGHT: 3.2 LBS SHEET 1 OF 1