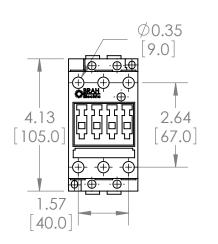

### STOPS FOR ATTACHING FRONT MOUNTED ACCESSORIES

# **MOUNTING FIXTURES**

MOUNTING HOLES

#### UNLESS OTHERWISE NOTED

ALL DIMENSIONS ARE IN INCHES METRIC UNITS ARE DISPLAYED BENEATH IN [ MM. ]

MOLDED PLASTIC CASE FINISH

N/A

DO NOT SCALE DRAWING

MAGNETIC CONTACTOR

B3RT1036-1AK61

Α SCALE:1:3 WEIGHT: 3.2 LBS SHEET 1 OF 1