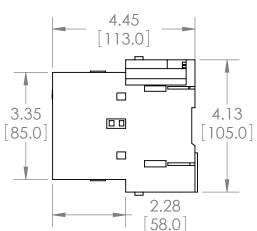

#### UNLESS OTHERWISE NOTED

ALL DIMENSIONS ARE IN INCHES METRIC UNITS ARE DISPLAYED BENEATH IN [ MM. ]

MOLDED PLASTIC CASE FINISH

N/A

DO NOT SCALE DRAWING

MAGNETIC CONTACTOR

B3RT1036-1AK61

Α SCALE:1:3 WEIGHT: 3.2 LBS SHEET 1 OF 1