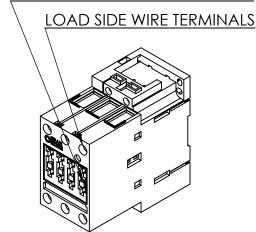

|
| Coil Voltage Min | 120           |
| Coil Voltage Max | 120           |
| Min HP.Rating    | 15(HP) @230V  |
| Max HP.Rating    | 50(HP) @575V  |

Warranty: All Products sold by BRAH Electric are guaranteed to be free of defect for a period of two years, under the condition that the product has been installed and operated properly. All items proven defective within the one year period will be replaced by BRAH Electric. In the event that we cannot provide a direct replacement, your monies will be refunded in full. We are not responsible for any consequential losses or damages outside of the defective product as well as any replacements or repairs performed by another party without our written authorization from BRAH Electric.



### STOPS FOR ATTACHING FRONT MOUNTED ACCESSORIES



# **MOUNTING FIXTURES**

MOUNTING HOLES











#### WWW.BRAHELECTRIC.COM, 855-355-2724

\*NOTE: BRAH ELECTRIC CONTACTOR B3RT1036-1AK61 IS AN AFTERMARKET DIRECT REPLACMENT FOR 3RT1036-1AK61,3RT SERIES. SUITABLE FOR USE WITH 3RT SERIES MOTOR CONTROL **SYSTEMS** 



#### PROPRIETARY AND CONFIDENTIAL

THE INFORMATION CONTAINED IN THIS DRAWING IS THE SOLE PROPERTY OF BRAH ELECTRIC. ANY REPRODUCTION IN PART OR AS A WHOLE WITHOUT THE WRITTEN PERMISSION OF BRAH ELECTRIC IS PROHIBITED.

#### UNLESS OTHERWISE NOTED

ALL DIMENSIONS ARE IN INCHES METRIC UNITS ARE DISPLAYED BENEATH IN [ MM. ]

MOLDED PLASTIC CASE FINISH

N/A

DO NOT SCALE DRAWING



MAGNETIC CONTACTOR

B3RT1036-1AK61

Α SCALE:1:3 WEIGHT: 3.2 LBS SHEET 1 OF 1