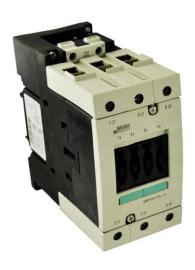

## PRODUCT DATA SHEET

MAGNETIC CONTACTOR
Picture is for reference only,
Actual Kit may vary slightly

### PART NUMBER - B3RT1044:

BRAH Electric, aftermarket direct replacement contactors for Siemens 3RT1044, Sirius line, type 3RT, 3P, 3PH, 65A, 600V, 25HP @ 230V, 50HP @ 460V, 60HP @ 575V, complete with 120V AC coil, AC magnetic contactor, suitable for use with 3RT series motor control systems

## **PRODUCT SPECIFICATIONS**

| Manufacturer               | BRAH Electric |  |
|----------------------------|---------------|--|
| Sub-Category               | Contactor     |  |
| Phase                      | 3             |  |
| Poles                      | 3             |  |
| Voltage Max                | 600           |  |
| Amperage Max               | 65            |  |
| Coil Voltage Min           | 120           |  |
| Coil Voltage Max           | 120           |  |
| Min HP.Rating 25(HP) @230V |               |  |
| Max HP.Rating              | 60(HP) @575V  |  |