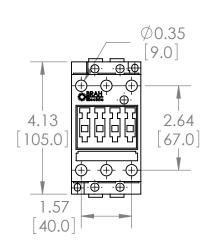

## **MOUNTING FIXTURES**

MOUNTING HOLES

#### UNLESS OTHERWISE NOTED

ALL DIMENSIONS ARE IN INCHES METRIC UNITS ARE DISPLAYED BENEATH IN [ MM. ]