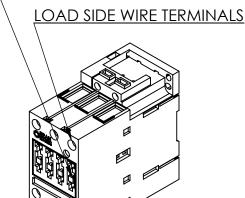

|  |
| Coil Voltage Min           | 120           |  |
| Coil Voltage Max           | 120           |  |
| Min HP.Rating 25(HP) @230V |               |  |
| Max HP.Rating              | 60(HP) @575V  |  |

Warranty: All Products sold by BRAH Electric are guaranteed to be free of defect for a period of two years, under the condition that the product has been installed and operated properly. All items proven defective within the one year period will be replaced by BRAH Electric. In the event that we cannot provide a direct replacement, your monies will be refunded in full. We are not responsible for any consequential losses or damages outside of the defective product as well as any replacements or repairs performed by another party without our written authorization from BRAH Electric.







## **MOUNTING FIXTURES**

MOUNTING HOLES











# WWW.BRAHELECTRIC.COM, 855-355-2724

\*NOTE: BRAH ELECTRIC CONTACTOR B3RT1044 IS AN AFTERMARKET DIRECT REPLACMENT FOR 3RT1044,3RT SERIES. SUITABLE FOR USE WITH 3RT SERIES MOTOR CONTROL SYSTEMS



### PROPRIETARY AND CONFIDENTIAL

THE INFORMATION CONTAINED IN THIS DRAWING IS THE SOLE PROPERTY OF BRAH ELECTRIC. ANY REPRODUCTION IN PART OR AS A WHOLE WITHOUT THE WRITTEN PERMISSION OF BRAH ELECTRIC IS PROHIBITED.

#### UNLESS OTHERWISE NOTED

ALL DIMENSIONS ARE IN INCHES METRIC UNITS ARE DISPLAYED BENEATH IN [ MM. ]

#### MATERIAL

MOLDED PLASTIC CASE

N/A

DO NOT SCALE DRAWING



### MAGNETIC CONTACTOR

| SIZE |       | B3RT1044        |              | A REV. |
|------|-------|-----------------|--------------|--------|
| SCAL | E:1:3 | WE