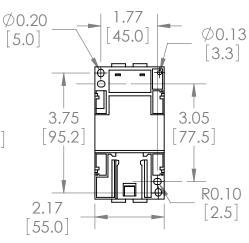

## **MOUNTING FIXTURES**

MOUNTING HOLES

#### UNLESS OTHERWISE NOTED

ALL DIMENSIONS ARE IN INCHES METRIC UNITS ARE DISPLAYED BENEATH IN [ MM. ]