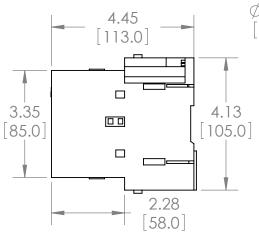

## **MOUNTING FIXTURES**

MOUNTING HOLES

#### UNLESS OTHERWISE NOTED

ALL DIMENSIONS ARE IN INCHES METRIC UNITS ARE DISPLAYED BENEATH IN [ MM. ]