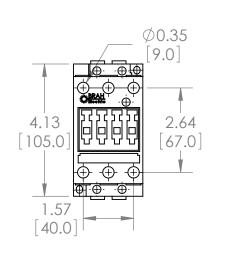

THIRD ANGLE PROJECTION

UNLESS OTHERWISE NOTED

ALL DIMENSIONS ARE IN INCHES METRIC UNITS ARE DISPLAYED BENEATH IN [ MM. ]

MOLDED PLASTIC CASE FINISH

N/A

DO NOT SCALE DRAWING

MAGNETIC CONTACTOR

SIZE DWG. B3RT1044-1AC21 Α Α SCALE:1:3 WEIGHT: 3.2 LBS SHEET 1 OF 1