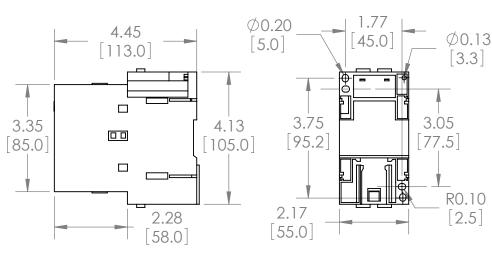

THIRD ANGLE PROJECTION

UNLESS OTHERWISE NOTED

ALL DIMENSIONS ARE IN INCHES METRIC UNITS ARE DISPLAYED BENEATH IN [ MM. ]

MOLDED PLASTIC CASE FINISH

N/A

DO NOT SCALE DRAWING

MAGNETIC CONTACTOR

SIZE DWG. B3RT1044-1AC21 Α Α SCALE:1:3 WEIGHT: 3.2 LBS SHEET 1 OF 1