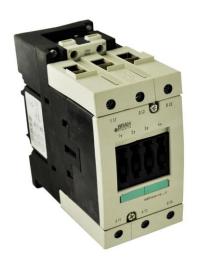

## PRODUCT DATA SHEET

MAGNETIC CONTACTOR
Picture is for reference only,
Actual Kit may vary slightly

### PART NUMBER - B3RT1044-1AC21:

BRAH Electric, aftermarket direct replacement contactors for Siemens 3RT1044-1AC21, Sirius line, type 3RT, 3P, 3PH, 65A, 600V, 25HP @ 230V, 50HP @ 460V, 60HP @ 575V, complete with 24V AC coil, AC magnetic contactor, suitable for use with 3RT series motor control systems

## **PRODUCT SPECIFICATIONS**

| Manufacturer     | BRAH Electric |
|------------------|---------------|
| Sub-Category     | Contactor     |
| Phase            | 3             |
| Poles            | 3             |
| Voltage Max      | 600           |
| Amperage Max     | 65            |
| Coil Voltage Min | 24            |
| Coil Voltage Max | 24            |
| Min HP.Rating    | 25(HP) @230V  |
| Max HP.Rating    | 60(HP) @575V  |