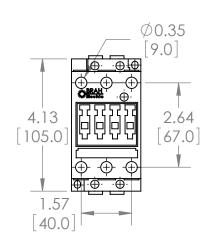

### UNLESS OTHERWISE NOTED

ALL DIMENSIONS ARE IN INCHES METRIC UNITS ARE DISPLAYED BENEATH IN [ MM. ]

#### MATERIAL

MOLDED PLASTIC CASE

N/A

DO NOT SCALE DRAWING

MAGNETIC CONTACTOR

SIZE DWG. NO. B3RT1044-1AK61 A SCALE:1:3 WEIGHT: 3.2 LBS SHEET 1 OF 1