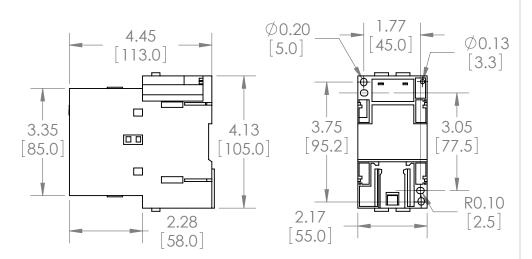

### UNLESS OTHERWISE NOTED

ALL DIMENSIONS ARE IN INCHES METRIC UNITS ARE DISPLAYED BENEATH IN [ MM. ]

#### MATERIAL

MOLDED PLASTIC CASE

N/A

DO NOT SCALE DRAWING

MAGNETIC CONTACTOR

SIZE DWG. NO. B3RT1044-1AK61 A SCALE:1:3 WEIGHT: 3.2 LBS SHEET 1 OF 1