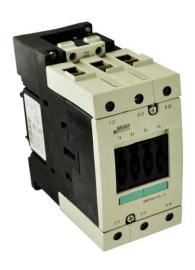

# PRODUCT DATA SHEET

MAGNETIC CONTACTOR
Picture is for reference only,
Actual Kit may vary slightly

### PART NUMBER - B3RT1044-1AK61:

BRAH Electric, aftermarket direct replacement contactors for Siemens 3RT1044-1AK61, Sirius line, type 3RT, 3P, 3PH, 65A, 600V, 25HP @ 230V, 50HP @ 460V, 60HP @ 575V, complete with 120V AC coil, AC magnetic contactor, suitable for use with 3RT series motor control systems

## **PRODUCT SPECIFICATIONS**

| Manufacturer     | BRAH Electric |
|------------------|---------------|
| Sub-Category     | Contactor     |
| Phase            | 3             |
| Poles            | 3             |
| Voltage Max      | 600           |
| Amperage Max     | 65            |
| Coil Voltage Min | 120           |
| Coil Voltage Max | 120           |
| Min HP.Rating    | 25(HP) @230V  |
| Max HP.Rating    | 60(HP) @575V  |