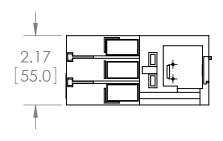

### UNLESS OTHERWISE NOTED

ALL DIMENSIONS ARE IN INCHES METRIC UNITS ARE DISPLAYED BENEATH IN [ MM. ]

#### MATERIAL

MOLDED PLASTIC CASE

N/A

DO NOT SCALE DRAWING

MAGNETIC CONTACTOR

SIZE DWG. NO. B3RT1044-1AK61 A SCALE:1:3 WEIGHT: 3.2 LBS SHEET 1 OF 1