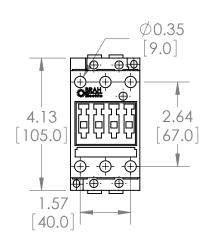

### MOUNTING FIXTURES

MOUNTING HOLES

#### UNLESS OTHERWISE NOTED

ALL DIMENSIONS ARE IN INCHES METRIC UNITS ARE DISPLAYED BENEATH IN [ MM. ]

#### MATERIAL

MOLDED PLASTIC CASE

N/A

DO NOT SCALE DRAWING

MAGNETIC CONTACTOR

Α

SIZE DWG. NO. B3RT1044-1AV61

SCALE:1:3 WEIGHT: 3.2 LBS SHEET 1 OF 1