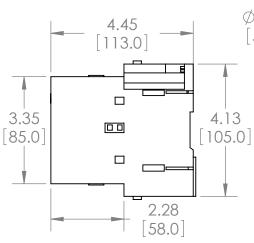

#### UNLESS OTHERWISE NOTED

ALL DIMENSIONS ARE IN INCHES METRIC UNITS ARE DISPLAYED BENEATH IN [ MM. ]

#### MATERIAL

MOLDED PLASTIC CASE

N/A

DO NOT SCALE DRAWING

MAGNETIC CONTACTOR

Α

SIZE DWG. NO. B3RT1044-1AV61

SCALE:1:3 WEIGHT: 3.2 LBS SHEET 1 OF 1