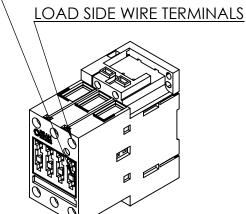

| 600           |
| Amperage Max     | 65            |
| Coil Voltage Min | 480           |
| Coil Voltage Max | 480           |
| Min HP.Rating    | 25(HP) @230V  |
| Max HP.Rating    | 60(HP) @575V  |

Warranty: All Products sold by BRAH Electric are guaranteed to be free of defect for a period of two years, under the condition that the product has been installed and operated properly. All items proven defective within the one year period will be replaced by BRAH Electric. In the event that we cannot provide a direct replacement, your monies will be refunded in full. We are not responsible for any consequential losses or damages outside of the defective product as well as any replacements or repairs performed by another party without our written authorization from BRAH Electric.







### MOUNTING FIXTURES

MOUNTING HOLES









## WWW.BRAHELECTRIC.COM, 855-355-2724

\*NOTE: BRAH ELECTRIC CONTACTOR B3RT1044-1AV61 IS AN AFTERMARKET DIRECT REPLACMENT FOR 3RT1044-1AV61,3RT SERIES. SUITABLE FOR USE WITH 3RT SERIES MOTOR CONTROL SYSTEMS



#### PROPRIETARY AND CONFIDENTIAL

THE INFORMATION CONTAINED IN THIS DRAWING IS THE SOLE PROPERTY OF BRAH ELECTRIC. ANY REPRODUCTION IN PART OR AS A WHOLE WITHOUT THE WRITTEN PERMISSION OF BRAH ELECTRIC IS PROHIBITED.

#### UNLESS OTHERWISE NOTED

ALL DIMENSIONS ARE IN INCHES METRIC UNITS ARE DISPLAYED BENEATH IN [ MM. ]

#### MATERIAL

MOLDED PLASTIC CASE

N/A

DO NOT SCALE DRAWING



MAGNETIC CONTACTOR

Α

SIZE DWG. NO. B3RT1044-1AV61

SCALE:1:3 WEIGHT: 3.2 LBS SHEET 1 OF 1