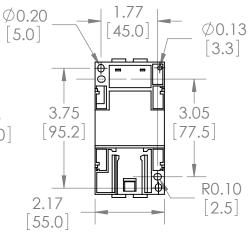

### MOUNTING FIXTURES

MOUNTING HOLES

#### UNLESS OTHERWISE NOTED

ALL DIMENSIONS ARE IN INCHES METRIC UNITS ARE DISPLAYED BENEATH IN [ MM. ]

#### MATERIAL

MOLDED PLASTIC CASE

N/A

DO NOT SCALE DRAWING

MAGNETIC CONTACTOR

Α

SIZE DWG. NO. B3RT1044-1AV61

SCALE:1:3 WEIGHT: 3.2 LBS SHEET 1 OF 1