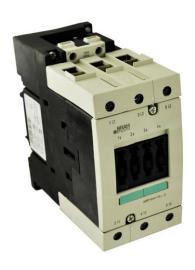

### PRODUCT DATA SHEET

MAGNETIC CONTACTOR
Picture is for reference only,
Actual Kit may vary slightly

### PART NUMBER - B3RT1044-1AV61:

BRAH Electric, aftermarket direct replacement contactors for Siemens 3RT1044-1AV61, Sirius line, type 3RT, 3P, 3PH, 65A, 600V, 25HP @ 230V, 50HP @ 460V, 60HP @ 575V, complete with 480V AC coil, AC magnetic contactor, suitable for use with 3RT series motor control systems

### **PRODUCT SPECIFICATIONS**

| Manufacturer     | BRAH Electric |
|------------------|---------------|
| Sub-Category     | Contactor     |
| Phase            | 3             |
| Poles            | 3             |
| Voltage Max      | 600           |
| Amperage Max     | 65            |
| Coil Voltage Min | 480           |
| Coil Voltage Max | 480           |
| Min HP.Rating    | 25(HP) @230V  |
| Max HP.Rating    | 60(HP) @575V  |