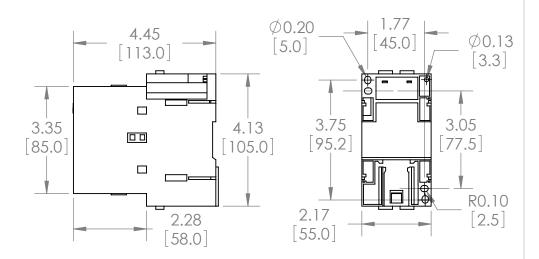

### UNLESS OTHERWISE NOTED

ALL DIMENSIONS ARE IN INCHES METRIC UNITS ARE DISPLAYED BENEATH IN [ MM. ]

FINISH

MOLDED PLASTIC CASE

N/A

DO NOT SCALE DRAWING

MAGNETIC CONTACTOR

SIZE DWG. B3RT1046-1AC21 Α SCALE:1:3