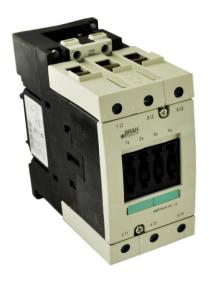

# PRODUCT DATA SHEET

MAGNETIC CONTACTOR
Picture is for reference only,
Actual Kit may vary slightly

## PART NUMBER - B3RT1046-1AC21:

BRAH Electric, aftermarket direct replacement contactors for Siemens 3RT1046-1AC21, Sirius line, type 3RT, 3P, 3PH, 95A, 600V, 30HP @ 230V, 75HP @ 460V, 100HP @ 575V, complete with 24V AC coil, AC magnetic contactor, suitable for use with 3RT series motor control systems

## **PRODUCT SPECIFICATIONS**

| Manufacturer     | BRAH Electric |
|------------------|---------------|
| Sub-Category     | Contactor     |
| Phase            | 3             |
| Poles            | 3             |
| Voltage Max      | 600           |
| Amperage Max     | 95            |
| Coil Voltage Min | 24            |
| Coil Voltage Max | 24            |
| Min HP.Rating    | 30(HP) @230V  |
| Max HP.Rating    | 100(HP) @575V |