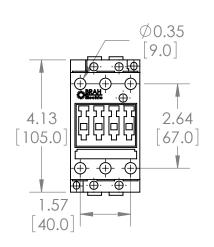

### UNLESS OTHERWISE NOTED

ALL DIMENSIONS ARE IN INCHES METRIC UNITS ARE DISPLAYED BENEATH IN [ MM. ]

FINISH

MOLDED PLASTIC CASE

N/A

DO NOT SCALE DRAWING

MAGNETIC CONTACTOR

SIZE DWG. B3RT1046-1AC21 Α SCALE:1:3

Ã WEIGHT: 3.2 LBS SHEET 1 OF 1