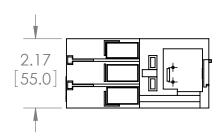

### UNLESS OTHERWISE NOTED

ALL DIMENSIONS ARE IN INCHES METRIC UNITS ARE DISPLAYED BENEATH IN [ MM. ]

FINISH

MOLDED PLASTIC CASE

N/A

DO NOT SCALE DRAWING

MAGNETIC CONTACTOR

SIZE DWG. B3RT1046-1AC21 Α SCALE:1:3