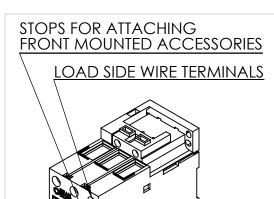

x      | 600           |
| Amperage Max     | 95            |
| Coil Voltage Min | 120           |
| Coil Voltage Max | 120           |
| Min HP.Rating    | 30(HP) @230V  |
| Max HP.Rating    | 100(HP) @575V |

Warranty: All Products sold by BRAH Electric are guaranteed to be free of defect for a period of two years, under the condition that the product has been installed and operated properly. All items proven defective within the one year period will be replaced by BRAH Electric. In the event that we cannot provide a direct replacement, your monies will be refunded in full. We are not responsible for any consequential losses or damages outside of the defective product as well as any replacements or repairs performed by another party without our written authorization from BRAH Electric.



Ø











# WWW.BRAHELECTRIC.COM, 855-355-2724

\*NOTE: BRAH ELECTRIC CONTACTOR B3RT1046-1AK61 IS AN AFTERMARKET DIRECT REPLACMENT FOR 3RT1046-1AK61,3RT SERIES. SUITABLE FOR USE WITH 3RT SERIES MOTOR CONTROL SYSTEMS



### PROPRIETARY AND CONFIDENTIAL

THE INFORMATION CONTAINED IN THIS DRAWING IS THE SOLE PROPERTY OF BRAH ELECTRIC. ANY REPRODUCTION IN PART OR AS A WHOLE WITHOUT THE WRITTEN PERMISSION OF BRAH ELECTRIC IS PROHIBITED.

### UNLESS OTHERWISE NOTED

ALL DIMENSIONS ARE IN INCHES METRIC UNITS ARE DISPLAYED BENEATH IN [ MM. ]

#### MATERIAL

MOLDED PLASTIC CASE

N/A

DO NOT SCALE DRAWING



MAGNETIC CONTACTOR

SIZE DWG. NO. B3RT1046-1AK61 A SCALE:1:3 WEIGHT: 3.2 LBS SHEET 1 OF 1