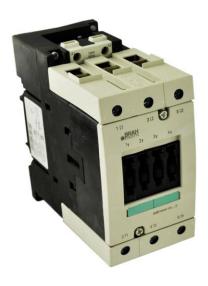

# PRODUCT DATA SHEET

MAGNETIC CONTACTOR
Picture is for reference only,
Actual Kit may vary slightly

### PART NUMBER - B3RT1046-1AK61:

BRAH Electric, aftermarket direct replacement contactors for Siemens 3RT1046-1AK61, Sirius line, type 3RT, 3P, 3PH, 95A, 600V, 30HP @ 230V, 75HP @ 460V, 100HP @ 575V, complete with 120V AC coil, AC magnetic contactor, suitable for use with 3RT series motor control systems

## **PRODUCT SPECIFICATIONS**

| Manufacturer     | BRAH Electric |
|------------------|---------------|
| Sub-Category     | Contactor     |
| Phase            | 3             |
| Poles            | 3             |
| Voltage Max      | 600           |
| Amperage Max     | 95            |
| Coil Voltage Min | 120           |
| Coil Voltage Max | 120           |
| Min HP.Rating    | 30(HP) @230V  |
| Max HP.Rating    | 100(HP) @575V |