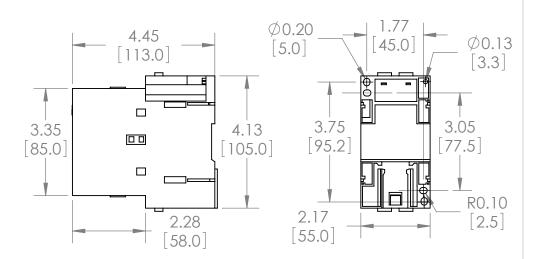

### PART NUMBER - B3RT1046-1AK61:

BRAH Electric, aftermarket direct replacement contactors for Siemens 3RT1046-1AK61, Sirius line, type 3RT, 3P, 3PH, 95A, 600V, 30HP @ 230V, 75HP @ 460V, 100HP @ 575V, complete with 120V AC coil, AC magnetic contactor, suitable for use with 3RT series motor control systems

## **PRODUCT SPECIFICATIONS**

| Manufacturer     | BRAH Electric |
|------------------|---------------|
| Sub-Category     | Contactor     |
| Phase            | 3             |
| Poles            | 3             |
| Voltage Max      | 600           |
| Amperage Max     | 95            |
| Coil Voltage Min | 120           |
| Coil Voltage Max | 120           |
| Min HP.Rating    | 30(HP) @230V  |
| Max HP.Rating    | 100(HP) @575V |

### UNLESS OTHERWISE NOTED

ALL DIMENSIONS ARE IN INCHES METRIC UNITS ARE DISPLAYED BENEATH IN [ MM. ]