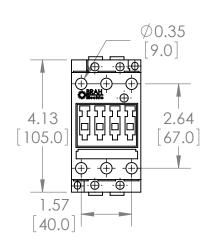

### PART NUMBER - B3RT1046-1AK61:

BRAH Electric, aftermarket direct replacement contactors for Siemens 3RT1046-1AK61, Sirius line, type 3RT, 3P, 3PH, 95A, 600V, 30HP @ 230V, 75HP @ 460V, 100HP @ 575V, complete with 120V AC coil, AC magnetic contactor, suitable for use with 3RT series motor control systems

## **PRODUCT SPECIFICATIONS**

| Manufacturer     | BRAH Electric |
|------------------|---------------|
| Sub-Category     | Contactor     |
| Phase            | 3             |
| Poles            | 3             |
| Voltage Max      | 600           |
| Amperage Max     | 95            |
| Coil Voltage Min | 120           |
| Coil Voltage Max | 120           |
| Min HP.Rating    | 30(HP) @230V  |
| Max HP.Rating    | 100(HP) @575V |

### UNLESS OTHERWISE NOTED

ALL DIMENSIONS ARE IN INCHES METRIC UNITS ARE DISPLAYED BENEATH IN [ MM. ]