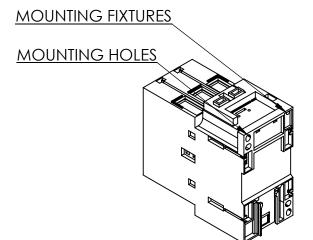

| 600           |
| Amperage Max     | 95            |
| Coil Voltage Min | 120           |
| Coil Voltage Max | 120           |
| Min HP.Rating    | 30(HP) @230V  |
| Max HP.Rating    | 100(HP) @575V |

Warranty: All Products sold by BRAH Electric are guaranteed to be free of defect for a period of two years, under the condition that the product has been installed and operated properly. All items proven defective within the one year period will be replaced by BRAH Electric. In the event that we cannot provide a direct replacement, your monies will be refunded in full. We are not responsible for any consequential losses or damages outside of the defective product as well as any replacements or repairs performed by another party without our written authorization from BRAH Electric.



Ø











# WWW.BRAHELECTRIC.COM, 855-355-2724

\*NOTE: BRAH ELECTRIC CONTACTOR B3RT1046-1AK61 IS AN AFTERMARKET DIRECT REPLACMENT FOR 3RT1046-1AK61,3RT SERIES. SUITABLE FOR USE WITH 3RT SERIES MOTOR CONTROL SYSTEMS



### PROPRIETARY AND CONFIDENTIAL

THE INFORMATION CONTAINED IN THIS DRAWING IS THE SOLE PROPERTY OF BRAH ELECTRIC. ANY REPRODUCTION IN PART OR AS A WHOLE WITHOUT THE WRITTEN PERMISSION OF BRAH ELECTRIC IS PROHIBITED.

### UNLESS OTHERWISE NOTED

ALL DIMENSIONS ARE IN INCHES METRIC UNITS ARE DISPLAYED BENEATH IN [ MM. ]

#### MATERIAL

MOLDED PLASTIC CASE

N/A

DO NOT SCALE DRAWING



MAGNETIC CONTACTOR

SIZE DWG. NO. B3RT1046-1AK61 A SCALE:1:3 WEIGHT: 3.2 LBS SHEET 1 OF 1