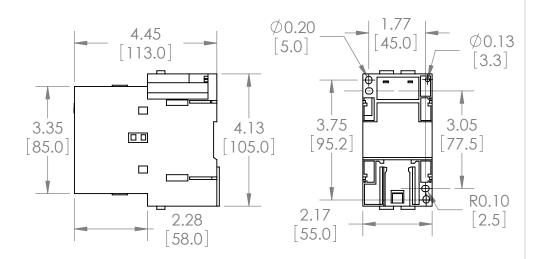

UNLESS OTHERWISE NOTED

ALL DIMENSIONS ARE IN INCHES METRIC UNITS ARE DISPLAYED BENEATH IN [ MM. ]

MOLDED PLASTIC CASE FINISH

N/A

DO NOT SCALE DRAWING

MAGNETIC CONTACTOR

Α

SIZE DWG. B3RT1046-1AV61 Α SCALE:1:3 WEIGHT: 3.2 LBS SHEET 1 OF 1