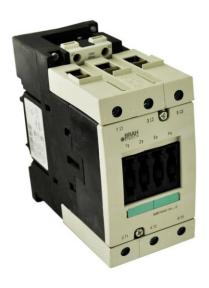

# PRODUCT DATA SHEET

MAGNETIC CONTACTOR
Picture is for reference only,
Actual Kit may vary slightly

### PART NUMBER - B3RT1046-1AV61:

BRAH Electric, aftermarket direct replacement contactors for Siemens 3RT1046-1AV61, Sirius line, type 3RT, 3P, 3PH, 95A, 600V, 30HP @ 230V, 75HP @ 460V, 100HP @ 575V, complete with 480V AC coil, AC magnetic contactor, suitable for use with 3RT series motor control systems

## **PRODUCT SPECIFICATIONS**

| Manufacturer     | BRAH Electric |
|------------------|---------------|
| Sub-Category     | Contactor     |
| Phase            | 3             |
| Poles            | 3             |
| Voltage Max      | 600           |
| Amperage Max     | 95            |
| Coil Voltage Min | 480           |
| Coil Voltage Max | 480           |
| Min HP.Rating    | 30(HP) @230V  |
| Max HP.Rating    | 100(HP) @575V |