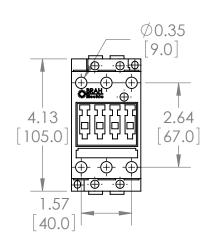

UNLESS OTHERWISE NOTED

ALL DIMENSIONS ARE IN INCHES METRIC UNITS ARE DISPLAYED BENEATH IN [ MM. ]

MOLDED PLASTIC CASE FINISH

N/A

DO NOT SCALE DRAWING

MAGNETIC CONTACTOR

Α

SIZE DWG. B3RT1046-1AV61 Α SCALE:1:3 WEIGHT: 3.2 LBS SHEET 1 OF 1