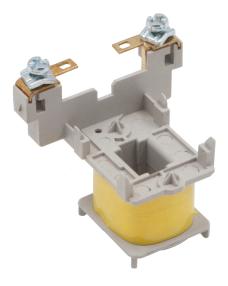

## PART NUMBER - B3RT1915-5AL21: BRAH Electric,

aftermarket direct replacement coils for Siemens 3RT1915-5AL21, Sirius, type B3RT, 230V AC 50/60Hz, suitable for use with 3RT1015, 3RT1016, 3RT1017 contactors.

MAGNETIC COILS PART NO. B3RT1915-5AL21

| MANUFACTURER | BRAH Electric             |
|--------------|---------------------------|
| SUB-CATEGORY | Coils                     |
| FAMILY       | Sirius                    |
| ΤΥΡΕ         | B3RT                      |
| TYPE FOR     | 3RT1015, 3RT1016, 3RT1017 |
| VOLTAGE      | 230                       |