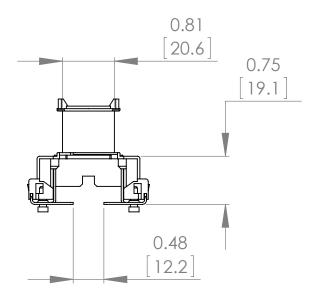

29.0

0.94

24.0

1.91

[48.4]

\* NOTE: BRAH ELECTRIC COIL B3RT1915-5AL21 IS AN AFTERMARKET DIRECT REPLACEMENT FOR SIEMENS 3RT1915-5AL21, SIRIUS, TYPE B3RT, SUITABLE FOR USE WITH 3RT1015, 3RT1016, 3RT1017 CONTACTORS

## WWW.BRAHELECTRIC.COM, 855-355-2724

1.65 [41.8]

2X 0.14

3.5

0.22

5.7

-----

PROPRIETARY AND CONFIDENTIAL