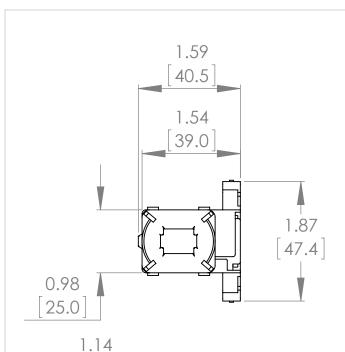

29.0

0.94

24.0

1.91

[48.4]

\* NOTE: BRAH ELECTRIC COIL B3RT1915-5AL21 IS AN AFTERMARKET DIRECT REPLACEMENT FOR SIEMENS 3RT1915-5AL21, SIRIUS, TYPE B3RT, SUITABLE FOR USE WITH 3RT1015, 3RT1016, 3RT1017 CONTACTORS

## WWW.BRAHELECTRIC.COM, 855-355-2724

1.65 [41.8]

2X 0.14

3.5

0.22

5.7

-----

PROPRIETARY AND CONFIDENTIAL