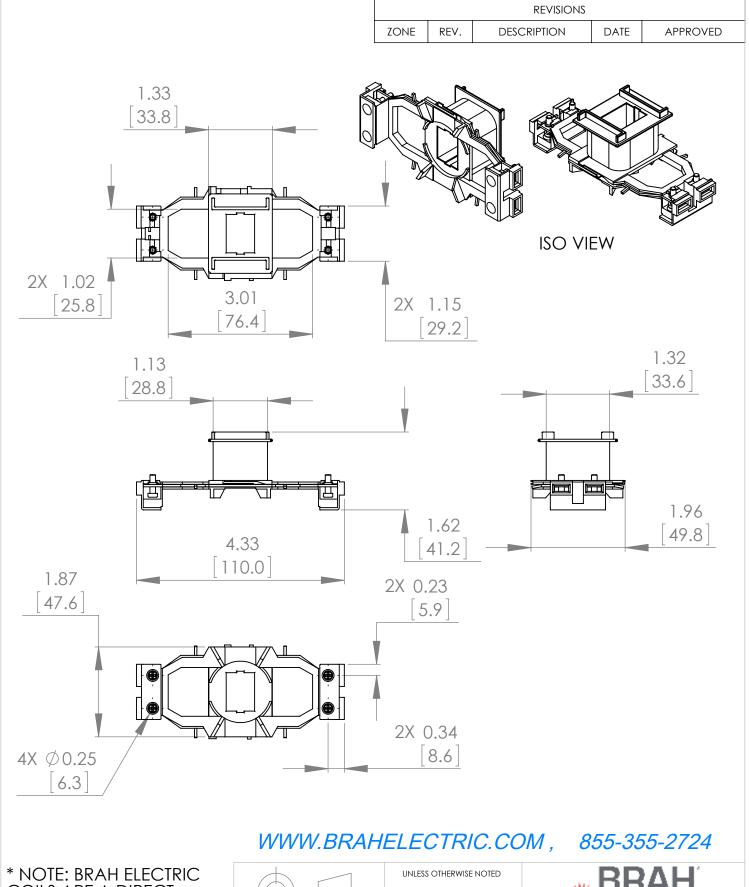

## PRODUCT DATA SHEET

**PART NUMBER - B3RT1934-5AC21:** BRAH Electric, aftermarket direct replacement coils for Siemens 3RT1934-5AC21, Sirius, type B3RT, 24V AC 50/60Hz, suitable for use with 3RT1033, 3RT1034 contactors.

MAGNETIC COILS PART NO. B3RT1934-5AC21

| MANUFACTURER | BRAH Electric    |
|--------------|------------------|
| SUB-CATEGORY | Coils            |
| FAMILY       | Sirius           |
| TYPE         | B3RT             |
| TYPE FOR     | 3RT1033, 3RT1034 |
| VOLTAGE      | 24               |

\* NOTE: BRAH ELECTRIC COILS ARE A DIRECT REPLACEMENT FOR SIEMENS 3RT1934-5AC21, SIRIUS, TYPE B3RT, 24V AC 50/60HZ, SUITABLE FOR USE WITH 3RT1033, 3RT1034 CONTACTORS

PROPRIETARY AND CONFIDENTIAL

THE INFORMATION CONTAINED IN THIS DRAWING IS THE SOLE PROPERTY OF BRAH ELECTRIC. ANY REPRODUCTION IN PART OR AS A WHOLE WITHOUT THE WRITTEN PERMISSION OF BRAH ELECTRIC IS PROHIBITED.

ALL DIMENSIONS ARE IN INCHES METRIC UNITS ARE DISPLAYED BENEATH IN [ MM. ]

MATERIAL

FINISH

N/A

DO NOT SCALE DRAWING

MOTOR CONTROLS

SIZE DWG, NO.

B3RT1934-5AC21