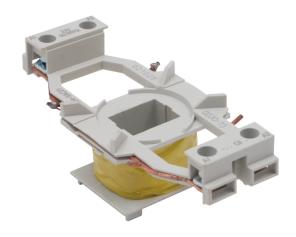

## PRODUCT DATA SHEET

**PART NUMBER - B3RT1934-5AC21:** BRAH Electric, aftermarket direct replacement coils for Siemens 3RT1934-5AC21, Sirius, type B3RT, 24V AC 50/60Hz, suitable for use with 3RT1033, 3RT1034 contactors.

MAGNETIC COILS PART NO. B3RT1934-5AC21

| MANUFACTURER | BRAH Electric    |
|--------------|------------------|
| SUB-CATEGORY | Coils            |
| FAMILY       | Sirius           |
| TYPE         | B3RT             |
| TYPE FOR     | 3RT1033, 3RT1034 |
| VOLTAGE      | 24               |

\* NOTE: BRAH ELECTRIC COILS ARE A DIRECT REPLACEMENT FOR SIEMENS 3RT1934-5AC21, SIRIUS, TYPE B3RT, 24V AC 50/60HZ, SUITABLE FOR USE WITH 3RT1033, 3RT1034 CONTACTORS

PROPRIETARY AND CONFIDENTIAL

THE INFORMATION CONTAINED IN THIS DRAWING IS THE SOLE PROPERTY OF BRAH ELECTRIC. ANY REPRODUCTION IN PART OR AS A WHOLE WITHOUT THE WRITTEN PERMISSION OF BRAH ELECTRIC IS PROHIBITED.