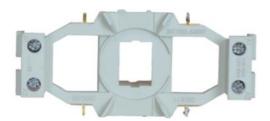

# PRODUCT DATA SHEET

coils
Picture is for reference only,
Actual Kit may vary slightly

## PART NUMBER - B3RT1935-5AK61:

BRAH Electric, Sirius, direct substitute coil, type 3RT19, 120V AC 60Hz, suitable for use with 3RT1035, 3RT1036, 3RT1336, 3RT1535 Contactors.