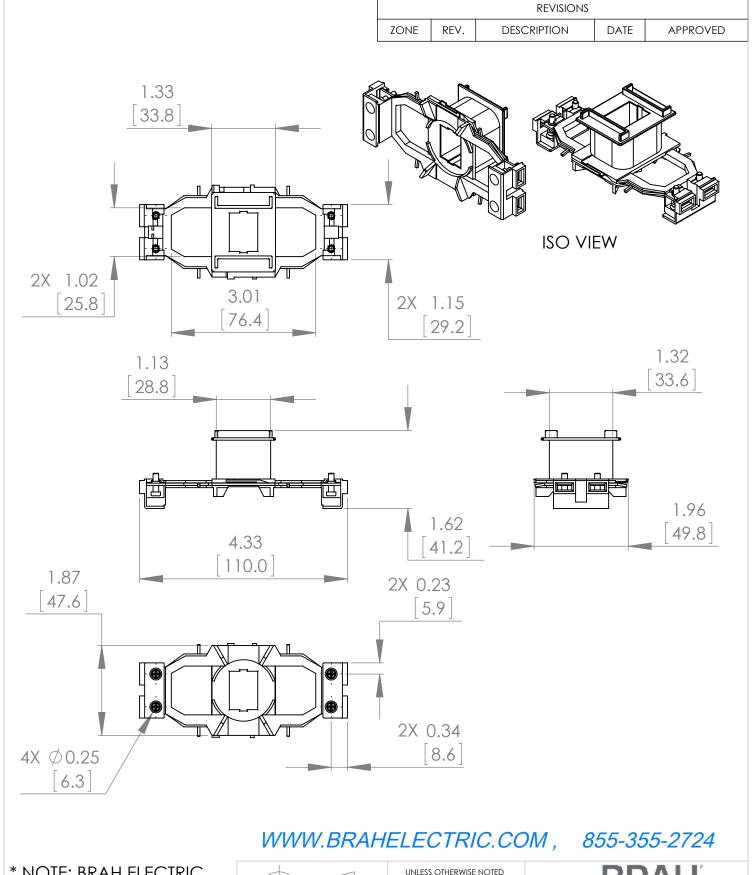

## PART NUMBER - B3RT1935-5AK61:

BRAH Electric, Sirius, direct substitute coil, type 3RT19, 120V AC 60Hz, suitable for use with 3RT1035, 3RT1036, 3RT1336, 3RT1535 Contactors.

## **PRODUCT SPECIFICATIONS**

| Manufacturer | BRAH Electric     |
|--------------|-------------------|
| Sub-Category | Coils             |
| Family       | Sirius            |
| Type         | 3RT19             |
| Voltage      | 120               |
| Suitable for | 3RT1035, 3RT1036, |
|              | 3RT1336, 3RT1535  |

ALL DIMENSIONS ARE IN INCHES METRIC UNITS ARE DISPLAYED BENEATH IN [ MM. ]

MATERIAL

FINISH

N/A DO NOT SCALE DRAWING

## MOTOR CONTROLS

B3RT1935-5AK61

SCALE:1:2 SHEET 1 OF 1 WEIGHT:

A REV.