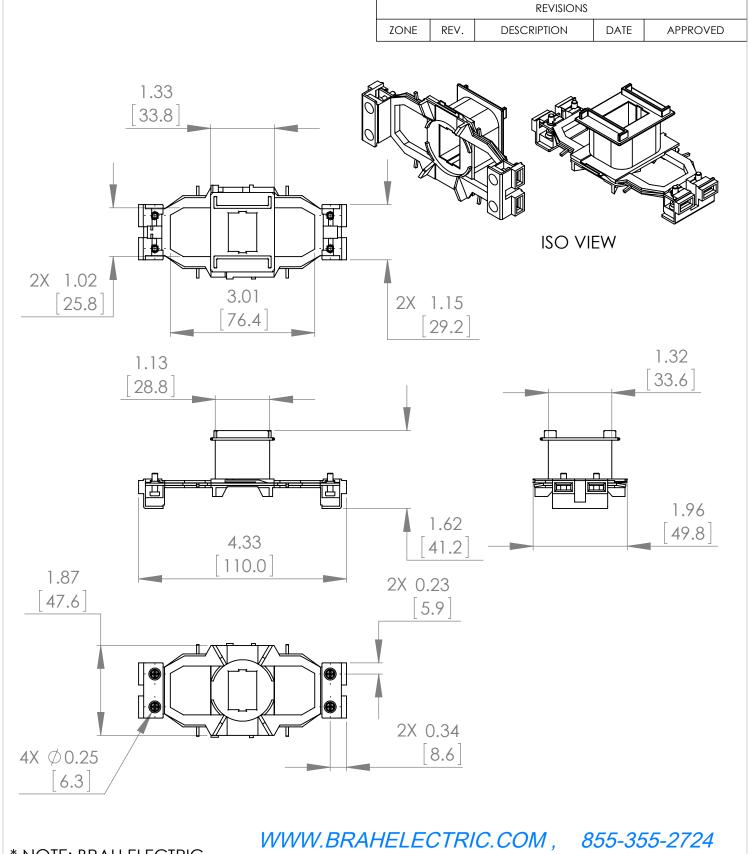

ALL DIMENSIONS ARE IN INCHES METRIC UNITS ARE DISPLAYED BENEATH IN [ MM. ]

MATERIAL

THIRD ANGLE PROJECTION

PROPRIETARY AND CONFIDENTIAL

THE INFORMATION CONTAINED IN THIS DRAWING IS THE SOLE PROPERTY OF

BRAH ELECTRIC. ANY REPRODUCTION

IN PART OR AS A WHOLE WITHOUT THE

IS PROHIBITED.

WRITTEN PERMISSION OF BRAH ELECTRIC

FINISH

N/A DO NOT SCALE DRAWING

MOTOR CONTROLS

B3RT1935-5AR61 SCALE:1:2

A REV. SHEET 1 OF 1 WEIGHT: