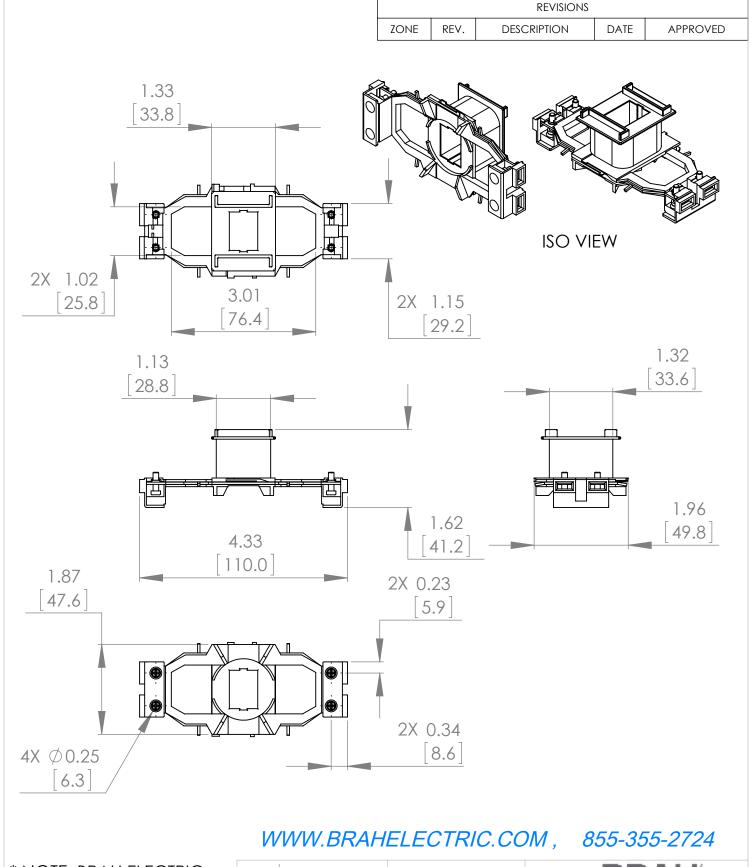

#### UNLESS OTHERWISE NOTED

ALL DIMENSIONS ARE IN INCHES METRIC UNITS ARE DISPLAYED BENEATH IN [ MM. ]

MATERIAL

FINISH N/A

DO NOT SCALE DRAWING

### MOTOR CONTROLS

SCALE:1:2 WEIGHT: SHEET 1 OF 1