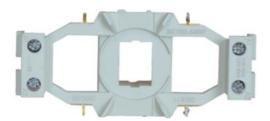

# PRODUCT DATA SHEET

coils
Picture is for reference only,
Actual Kit may vary slightly

### PART NUMBER - B3RT1935-5AV61:

BRAH Electric, Sirius, direct substitute coil, type 3RT19, 480V AC 60Hz, suitable for use with 3RT1035, 3RT1036, 3RT1336, 3RT1535 Contactors.

\* NOTE: BRAH ELECTRIC COILS ARE A DIRECT REPLACEMENT FOR SIEMENS B3RT1935-5AV61, SIRIUS, TYPE B3RT, 480V AC 60HZ, SUITABLE FOR USE WITH 3RT1035, 3RT1036 CONTACTORS