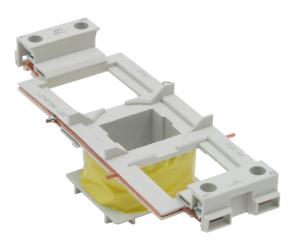

## PRODUCT DATA SHEET

PART NUMBER - B3RT1944-5AV61: BRAH Electric,

aftermarket direct replacement coils for Siemens 3RT1944-5AV61, Sirius, type B3RT, 480V AC 60Hz, suitable for use with 3RT1044 contactors.

MAGNETIC COILS PART NO. B3RT1944-5AV61

| MANUFACTURER | BRAH Electric |
|--------------|---------------|
| SUB-CATEGORY | Coils         |
| FAMILY       | Sirius        |
| ΤΥΡΕ         | B3RT          |
| TYPE FOR     | 3RT1044       |
| VOLTAGE      | 480           |