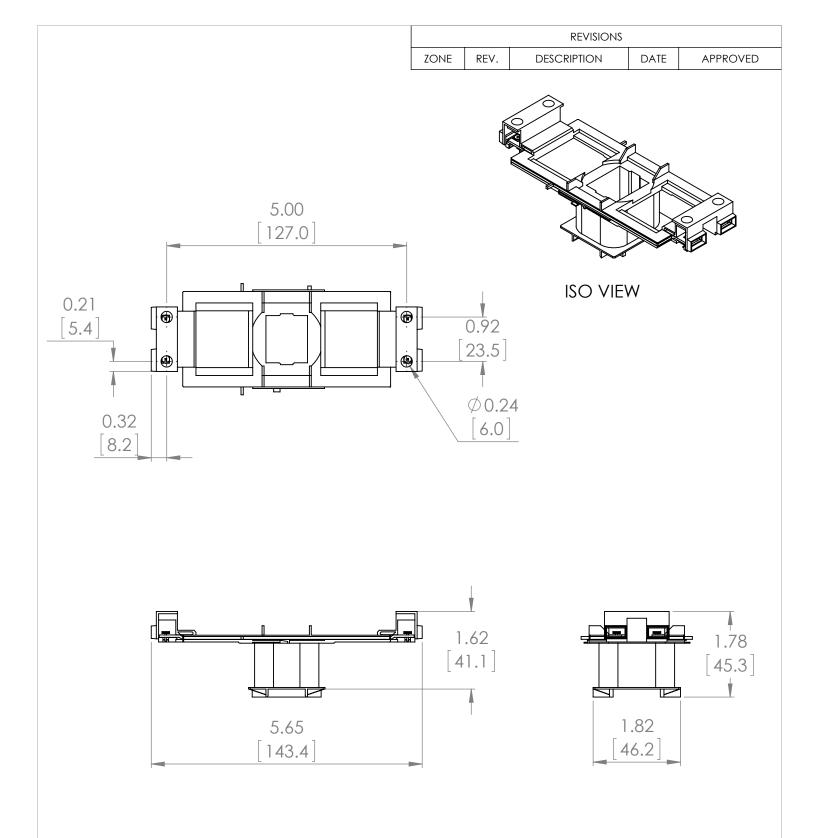

## WWW.BRAHELECTRIC.COM,

**\*NOTE: BRAH ELECTRIC** COILS ARE A DIRECT REPLACMENT FOR SIEMENS 3RT1944-5AV61, SIRIUS, TYPE B3RT, 480V AC 60Hz, SUITABLE FOR USE WITH 3RT1044 CONTACTORS

| $\square$              |  |  |  |  |
|------------------------|--|--|--|--|
| Y                      |  |  |  |  |
| THIRD ANGLE PROJECTION |  |  |  |  |