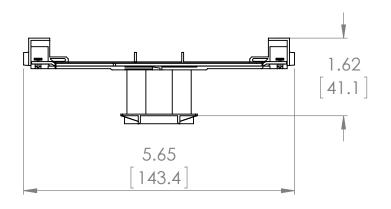

### UNLESS OTHERWISE NOTED

ALL DIMENSIONS ARE IN INCHES METRIC UNITS ARE DISPLAYED BENEATH IN [ MM. ]

MATERIAL

FINISH N/A

DO NOT SCALE DRAWING

## MOTOR CONTROLS

SIZE DWG. NO.

B3RT1945-5AF01

SCALE:1:2 WEIGHT: SHEET 1 OF 1