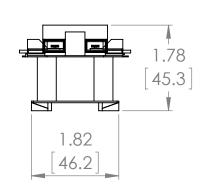

### UNLESS OTHERWISE NOTED

ALL DIMENSIONS ARE IN INCHES METRIC UNITS ARE DISPLAYED BENEATH IN [ MM. ]

MATERIAL

FINISH N/A

DO NOT SCALE DRAWING

## MOTOR CONTROLS

SIZE DWG. NO.

B3RT1945-5AF01

SCALE:1:2 WEIGHT: SHEET 1 OF 1