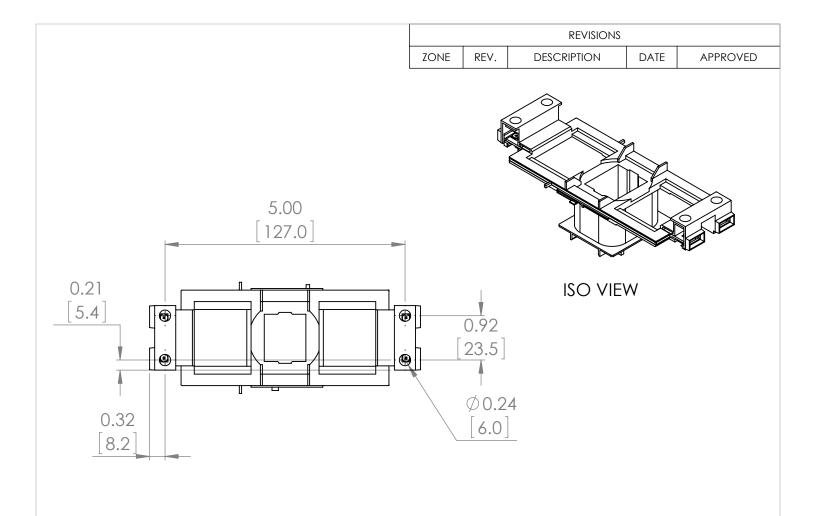

### UNLESS OTHERWISE NOTED

ALL DIMENSIONS ARE IN INCHES METRIC UNITS ARE DISPLAYED BENEATH IN [ MM. ]

MATERIAL

FINISH N/A

DO NOT SCALE DRAWING

## MOTOR CONTROLS

SIZE DWG. NO.

B3RT1945-5AF01

SCALE:1:2 WEIGHT: SHEET 1 OF 1