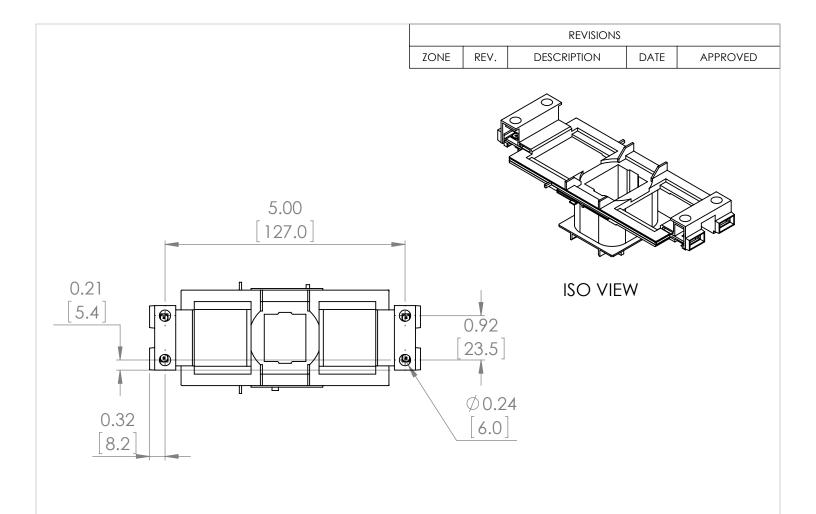

# UNLESS OTHERWISE NOTED

ALL DIMENSIONS ARE IN INCHES METRIC UNITS ARE DISPLAYED BENEATH IN [ MM. ]

MATERIAL

FINISH N/A

DO NOT SCALE DRAWING

### MOTOR CONTROLS

SIZE DWG, NO. B3RT1945-5AK61 A