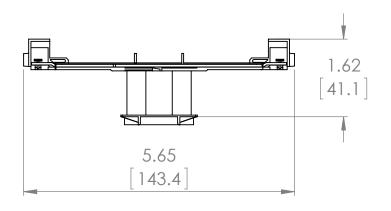

# UNLESS OTHERWISE NOTED

ALL DIMENSIONS ARE IN INCHES METRIC UNITS ARE DISPLAYED BENEATH IN [ MM. ]

MATERIAL

FINISH N/A

DO NOT SCALE DRAWING

### MOTOR CONTROLS

SIZE DWG, NO. B3RT1945-5AK61 A