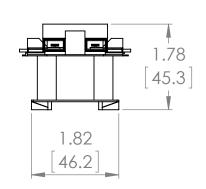

# UNLESS OTHERWISE NOTED

ALL DIMENSIONS ARE IN INCHES METRIC UNITS ARE DISPLAYED BENEATH IN [ MM. ]

MATERIAL

FINISH N/A

DO NOT SCALE DRAWING

### MOTOR CONTROLS

SIZE DWG, NO. B3RT1945-5AK61 A