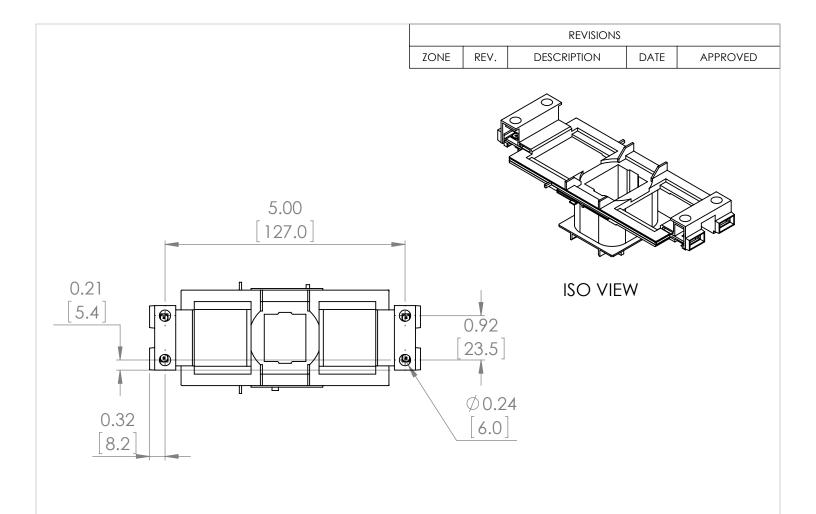

#### PROPRIETARY AND CONFIDENTIAL

THE INFORMATION CONTAINED IN THIS DRAWING IS THE SOLE PROPERTY OF BRAH ELECTRIC. ANY REPRODUCTION IN PART OR AS A WHOLE WITHOUT THE WRITTEN PERMISSION OF BRAH ELECTRIC IS PROHIBITED.

# UNLESS OTHERWISE NOTED

ALL DIMENSIONS ARE IN INCHES METRIC UNITS ARE DISPLAYED BENEATH IN [ MM. ]

MATERIAL

FINISH N/A

DO NOT SCALE DRAWING

### MOTOR CONTROLS

SIZE DWG. NO.

B3RT1945-5AL21 REV.

SCALE:1:2 WEIGHT: SHEET 1 OF 1