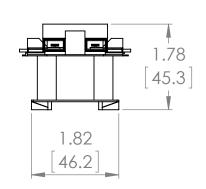

# UNLESS OTHERWISE NOTED

ALL DIMENSIONS ARE IN INCHES METRIC UNITS ARE DISPLAYED BENEATH IN [ MM. ]

MATERIAL

FINISH N/A

DO NOT SCALE DRAWING