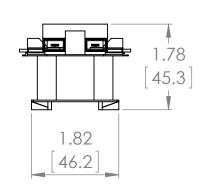

# UNLESS OTHERWISE NOTED ALL DIMENSIONS ARE IN INCHE

ALL DIMENSIONS ARE IN INCHES METRIC UNITS ARE DISPLAYED BENEATH IN [ MM. ]

MATERIAL

FINISH N/A

DO NOT SCALE DRAWING

### MOTOR CONTROLS

SIZE DWG. NO.

B3RT1945-5AP61

SCALE:1:2 WEIGHT: SHEET 1 OF 1