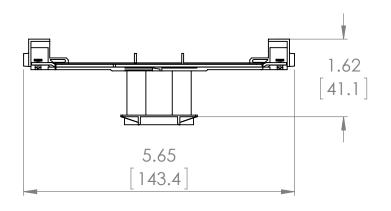

#### PROPRIETARY AND CONFIDENTIAL

THE INFORMATION CONTAINED IN THIS DRAWING IS THE SOLE PROPERTY OF BRAH ELECTRIC. ANY REPRODUCTION IN PART OR AS A WHOLE WITHOUT THE WRITTEN PERMISSION OF BRAH ELECTRIC IS PROHIBITED.

# UNLESS OTHERWISE NOTED ALL DIMENSIONS ARE IN INCHE

ALL DIMENSIONS ARE IN INCHES METRIC UNITS ARE DISPLAYED BENEATH IN [ MM. ]

MATERIAL

FINISH N/A

DO NOT SCALE DRAWING

### MOTOR CONTROLS

SIZE DWG. NO.

B3RT1945-5AP61

SCALE:1:2 WEIGHT: SHEET 1 OF 1