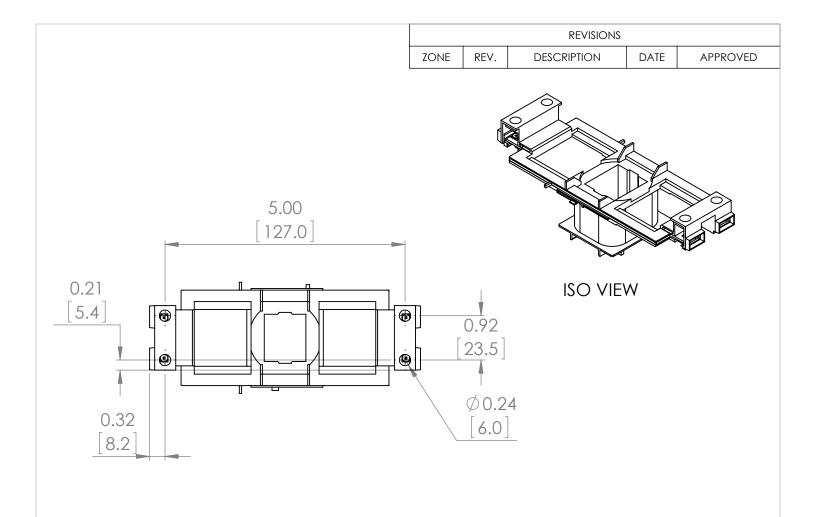

#### PROPRIETARY AND CONFIDENTIAL

THE INFORMATION CONTAINED IN THIS DRAWING IS THE SOLE PROPERTY OF BRAH ELECTRIC. ANY REPRODUCTION IN PART OR AS A WHOLE WITHOUT THE WRITTEN PERMISSION OF BRAH ELECTRIC IS PROHIBITED.

# UNLESS OTHERWISE NOTED ALL DIMENSIONS ARE IN INCHE

ALL DIMENSIONS ARE IN INCHES METRIC UNITS ARE DISPLAYED BENEATH IN [ MM. ]

MATERIAL

FINISH N/A

DO NOT SCALE DRAWING

### MOTOR CONTROLS

SIZE DWG. NO.

B3RT1945-5AP61

SCALE:1:2 WEIGHT: SHEET 1 OF 1