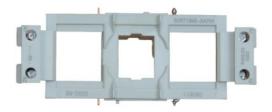

## PRODUCT DATA SHEET

coils
Picture is for reference only,
Actual Kit may vary slightly

### **PART NUMBER - B3RT1945-5AP61:**

BRAH Electric, Sirius, direct substitute coil, type 3RT19, 240V AC 50/60Hz, suitable for use with 3RT1045, 3RT1046, 3RT1344, 3RT1346, 3RT1446 Contactors.