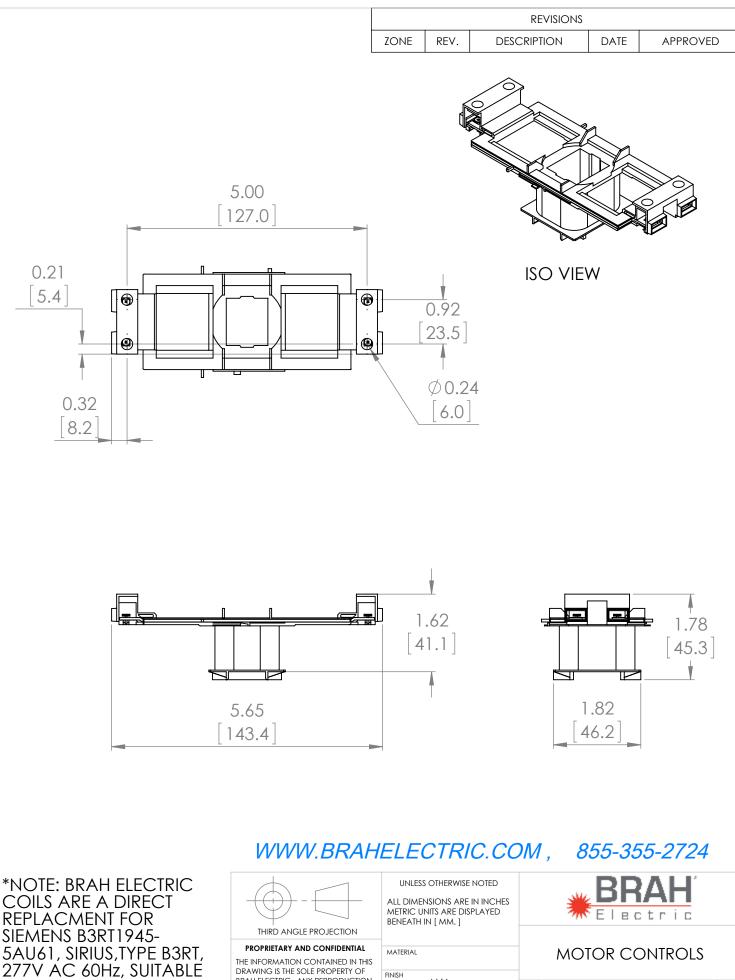

## PART NUMBER – B3RT1945-5AU61:

BRAH Electric, Sirius, direct substitute coil, type 3RT19,277V AC 60Hz, suitable for use with 3RT1045,3RT1046, 3RT1344, 3RT1346, 3RT1446 Contactors.

## **PRODUCT SPECIFICATIONS**

| Manufacturer | BRAH Electric     |  |  |  |  |  |
|--------------|-------------------|--|--|--|--|--|
| Sub-Category | Coils             |  |  |  |  |  |
| Family       | Sirius            |  |  |  |  |  |
| Туре         | 3RT19             |  |  |  |  |  |
| Voltage      | 277               |  |  |  |  |  |
| Suitable for | 3RT1045, 3RT1046, |  |  |  |  |  |
|              | 3RT1344, 3RT1346, |  |  |  |  |  |
|              | 3RT1446           |  |  |  |  |  |