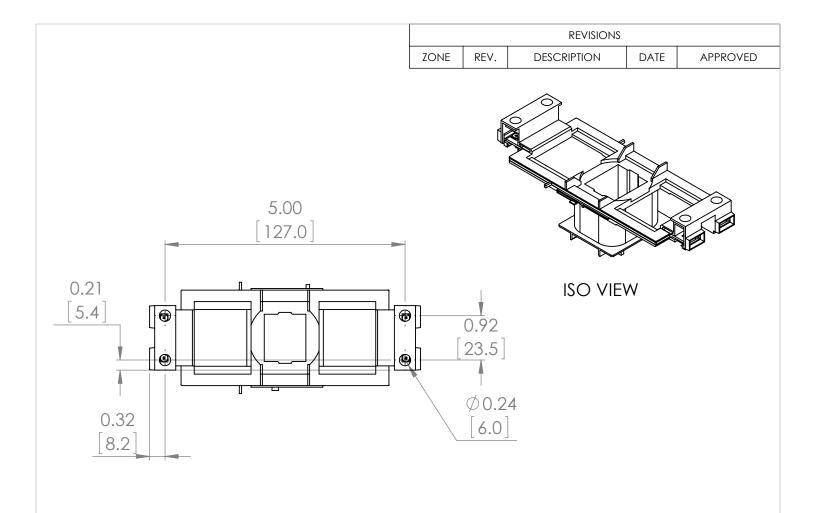

### PROPRIETARY AND CONFIDENTIAL

THE INFORMATION CONTAINED IN THIS DRAWING IS THE SOLE PROPERTY OF BRAH ELECTRIC. ANY REPRODUCTION IN PART OR AS A WHOLE WITHOUT THE WRITTEN PERMISSION OF BRAH ELECTRIC IS PROHIBITED.

### UNLESS OTHERWISE NOTED

ALL DIMENSIONS ARE IN INCHES METRIC UNITS ARE DISPLAYED BENEATH IN [ MM. ]

MATERIAL

FINISH

N/A DO NOT SCALE DRAWING

## MOTOR CONTROLS

B3RT1945-5AV01 A REV. SCALE:1:2 WEIGHT: SHEET 1 OF 1