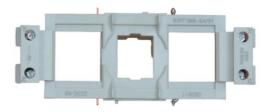

## PRODUCT DATA SHEET

coils
Picture is for reference only,
Actual Kit may vary slightly

## PART NUMBER - B3RT1945-5AV01:

BRAH Electric, Sirius, direct substitute coil, type 3RT19, 400V AC 50Hz, suitable for use with 3RT1045, 3RT1046, 3RT1344, 3RT1346, 3RT1446 Contactors.