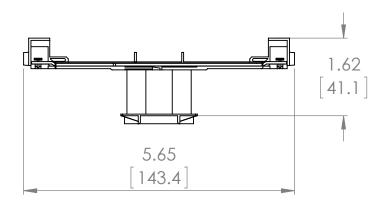

### PROPRIETARY AND CONFIDENTIAL

THE INFORMATION CONTAINED IN THIS DRAWING IS THE SOLE PROPERTY OF BRAH ELECTRIC. ANY REPRODUCTION IN PART OR AS A WHOLE WITHOUT THE WRITTEN PERMISSION OF BRAH ELECTRIC IS PROHIBITED.

### UNLESS OTHERWISE NOTED

ALL DIMENSIONS ARE IN INCHES METRIC UNITS ARE DISPLAYED BENEATH IN [ MM. ]

MATERIAL

FINISH

N/A DO NOT SCALE DRAWING

## MOTOR CONTROLS

B3RT1945-5AV01 A REV. SCALE:1:2 WEIGHT: SHEET 1 OF 1