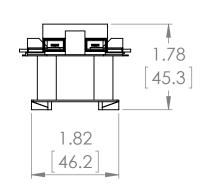

### UNLESS OTHERWISE NOTED

ALL DIMENSIONS ARE IN INCHES METRIC UNITS ARE DISPLAYED BENEATH IN [ MM. ]

MATERIAL

FINISH

N/A DO NOT SCALE DRAWING

## MOTOR CONTROLS

B3RT1945-5AV01 A REV. SCALE:1:2 WEIGHT: SHEET 1 OF 1