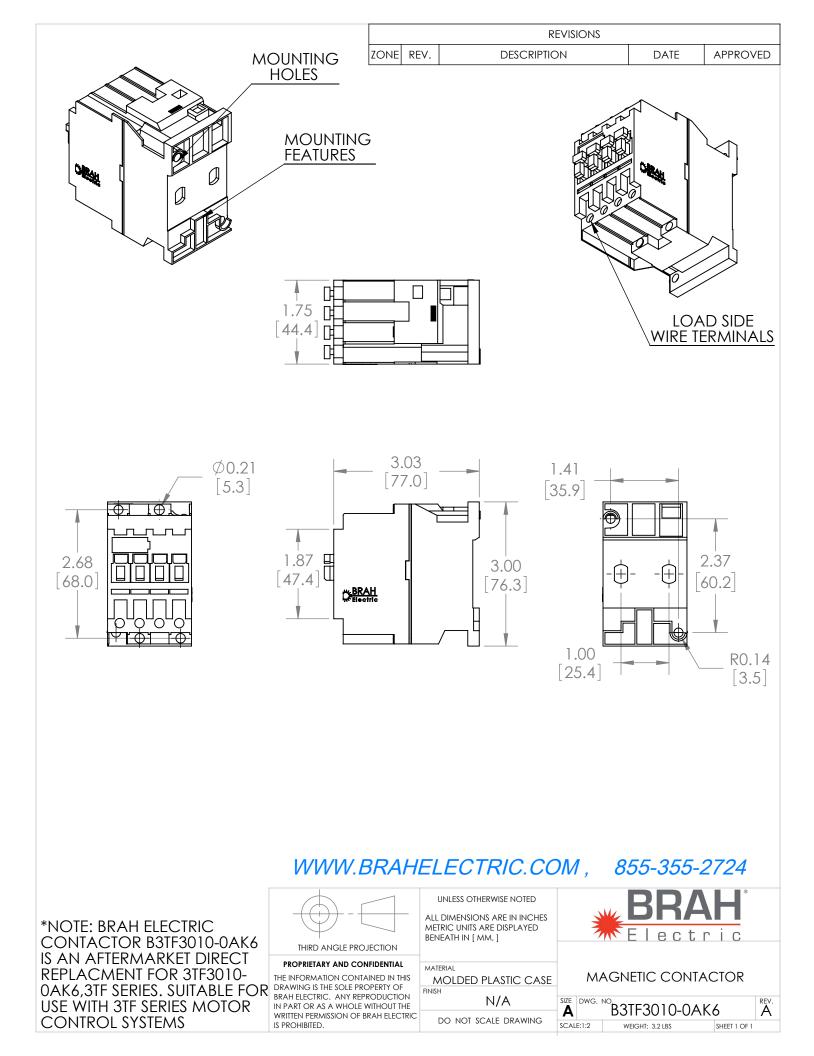

## **PRODUCT DATA SHEET**

PART NUMBER – B3TF3010-0AK6: BRAH Electric, aftermarket direct replacement contactors for Siemens 3TF3010-0AK6, World Series type 3TF, 3P, 3PH, 9A, 600V, 3HP @ 230V,5HP @ 460V, 7.5HP @ 575V, complete with 110/120V AC Coil, 1 N/O auxiliary contact, AC magnetic contactor, suitable for use with 3TF series motor control systems

## **PRODUCT SPECIFICATIONS**

| MAGNETIC CONTACTOR PART NO. B3TF3010-0AK6 |             | ΤΥΡΕ             | VALUE (UNITS) | NOTES  | COMMENTS |
|-------------------------------------------|-------------|------------------|---------------|--------|----------|
|                                           |             | PHASE            | 3             |        |          |
| Voltage Selection Chart<br>B3TF30XXXX     |             | POLES            | 3             |        |          |
|                                           |             | VOLTAGE          | 600 (VAC)     |        |          |
| B3TF30                                    | 110/120V AC | AMPERAGE         | - 4.5         |        |          |
| B3TF3010                                  | 110/120V AC |                  | 9 (A)         |        |          |
| B3TF3010-0AC2                             | 24V AC      | COIL VOLTAGE MIN | 110 (V)       |        |          |
| B3TF3010-0AK6                             | 110/120V AC |                  |               |        |          |
| B3TF3010-0AP6                             | 240V AC     | COIL VOLTAGE MAX |               |        |          |
| B3TF3010-0AV0                             | 480V AC     |                  | 120 (V)       |        |          |
|                                           |             | MIN HP. RATING   | 3 (HP)        | @ 230V |          |
|                                           |             | MAX HP RATING    | 7.5 (HP)      | @ 575V |          |