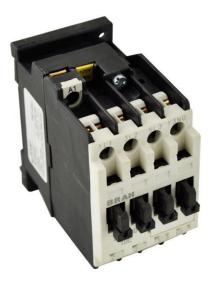

## **PRODUCT DATA SHEET**

PART NUMBER – B3TF3010-0AK6: BRAH Electric, aftermarket direct replacement contactors for Siemens 3TF3010-0AK6, World Series type 3TF, 3P, 3PH, 9A, 600V, 3HP @ 230V,5HP @ 460V, 7.5HP @ 575V, complete with 110/120V AC Coil, 1 N/O auxiliary contact, AC magnetic contactor, suitable for use with 3TF series motor control systems

## **PRODUCT SPECIFICATIONS**

| MAGNETIC CONTACTOR PART NO. B3TF3010-0AK6 |             | ΤΥΡΕ             | VALUE (UNITS) | NOTES  | COMMENTS |
|-------------------------------------------|-------------|------------------|---------------|--------|----------|
|                                           |             | PHASE            | 3             |        |          |
| Voltage Selection Chart<br>B3TF30XXXX     |             | POLES            | 3             |        |          |
|                                           |             | VOLTAGE          | 600 (VAC)     |        |          |
| B3TF30                                    | 110/120V AC | AMPERAGE         | - 4.5         |        |          |
| B3TF3010                                  | 110/120V AC |                  | 9 (A)         |        |          |
| B3TF3010-0AC2                             | 24V AC      | COIL VOLTAGE MIN | 110 (V)       |        |          |
| B3TF3010-0AK6                             | 110/120V AC |                  |               |        |          |
| B3TF3010-0AP6                             | 240V AC     | COIL VOLTAGE MAX |               |        |          |
| B3TF3010-0AV0                             | 480V AC     |                  | 120 (V)       |        |          |
|                                           |             | MIN HP. RATING   | 3 (HP)        | @ 230V |          |
|                                           |             | MAX HP RATING    | 7.5 (HP)      | @ 575V |          |