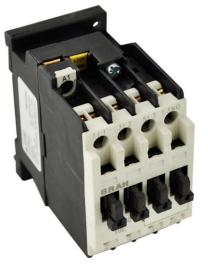

## **PRODUCT DATA SHEET**

PART NUMBER – B3TF3110-0AC2: BRAH Electric, aftermarket direct replacement contactors for Siemens 3TF3110-0AC2, World Series, type 3TF, 3P, 3PH, 12A, 600V, 3HP @ 230V, 7.5HP @ 460V, 10HP @ 575V, complete with 24V AC coil, 1 N/O auxiliary contact, AC magnetic contactor, suitable for use with 3TF series motor control systems