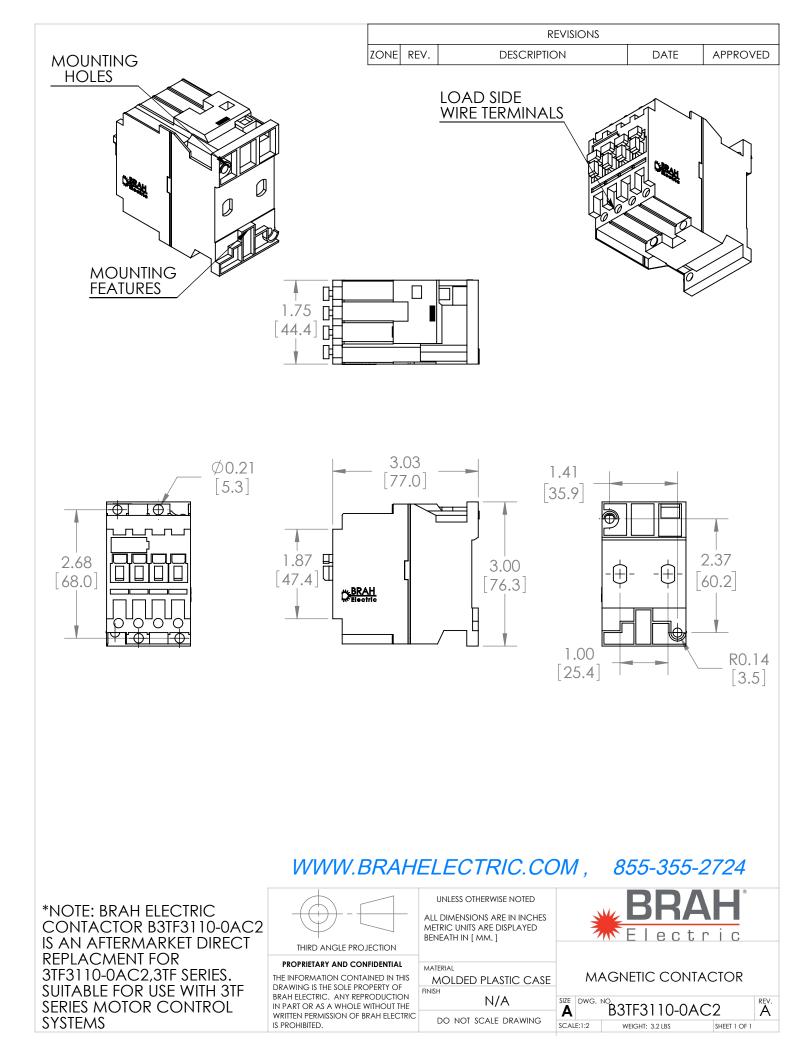

## **PRODUCT DATA SHEET**

PART NUMBER – B3TF3110-0AC2: BRAH Electric, aftermarket direct replacement contactors for Siemens 3TF3110-0AC2, World Series, type 3TF, 3P, 3PH, 12A, 600V, 3HP @ 230V, 7.5HP @ 460V, 10HP @ 575V, complete with 24V AC coil, 1 N/O auxiliary contact, AC magnetic contactor, suitable for use with 3TF series motor control systems

## **RODUCT SPECIFICATIONS**

| MAGNETIC CONTACTOR                    |             | ΤΥΡΕ             | VALUE (UNITS) | NOTES  | COMMENTS |
|---------------------------------------|-------------|------------------|---------------|--------|----------|
| PART NO. B3TF3110-0AC2                |             | PHASE            | 3             |        |          |
| Voltage Selection Chart<br>B3TF31XXXX |             | POLES            | 3             |        |          |
|                                       |             | VOLTAGE          | 600 (VAC)     |        |          |
| B3TF31                                | 110/120V AC | AMPERAGE         |               |        |          |
| B3TF3110                              | 110/120V AC |                  | 12 (A)        |        |          |
| B3TF3110-0AC2                         | 24V AC      | COIL VOLTAGE MIN | 24 (V)        |        |          |
| B3TF3110-0AK6                         | 110/120V AC |                  |               |        |          |
| B3TF3110-0AP6                         | 240V AC     | COIL VOLTAGE MAX |               |        |          |
| B3TF3110-0AV0                         | 480V AC     |                  | 24 (V)        |        |          |
|                                       |             | MIN HP. RATING   | 3 (HP)        | @ 230V |          |
|                                       |             | MAX HP RATING    | 10 (HP)       | @ 575V |          |