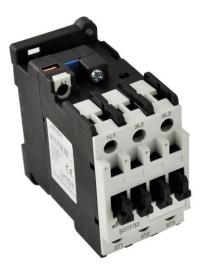

## **PRODUCT DATA SHEET**

PART NUMBER – B3TF3211: BRAH Electric, aftermarket direct replacement contactors for Siemens 3TF3211, World Series, type 3TF, 3P, 3PH, 16A, 600V, 5HP @ 230V, 10HP @ 460V, 15HP @ 575V, complete with 110/120V AC coil, 1 N/O - 1 N/C auxiliary contact, AC magnetic contactor, suitable for use with 3TF series motor control systems