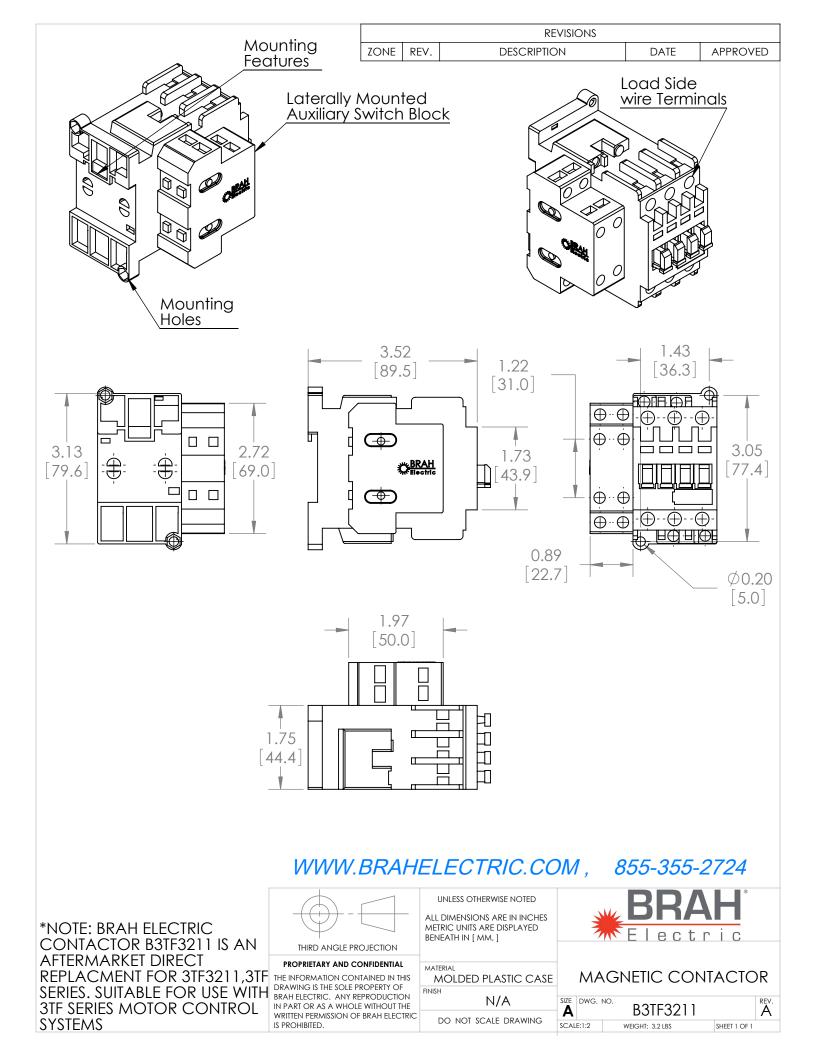

## **PRODUCT DATA SHEET**

PART NUMBER – B3TF3211: BRAH Electric, aftermarket direct replacement contactors for Siemens 3TF3211, World Series, type 3TF, 3P, 3PH, 16A, 600V, 5HP @ 230V, 10HP @ 460V, 15HP @ 575V, complete with 110/120V AC coil, 1 N/O - 1 N/C auxiliary contact, AC magnetic contactor, suitable for use with 3TF series motor control systems

## **PRODUCT SPECIFICATIONS**

| MAGNETIC CONTACTOR<br>PART NO. B3TF3211 |             | ΤΥΡΕ             | VALUE (UNITS) | NOTES  | COMMENTS |
|-----------------------------------------|-------------|------------------|---------------|--------|----------|
|                                         |             | PHASE            | 3             |        |          |
| Voltage Selection Chart<br>B3TF32XXXX   |             | POLES            | 3             |        |          |
|                                         |             | VOLTAGE          | 600 (VAC)     |        |          |
| B3TF32                                  | 110/120V AC | AMPERAGE         |               |        |          |
| B3TF3211                                | 110/120V AC |                  | 16 (A)        |        |          |
| B3TF3211-0AC2                           | 24V AC      | COIL VOLTAGE MIN | 110 (V)       |        |          |
| B3TF3211-0AK6                           | 110/120V AC |                  |               |        |          |
| B3TF3211-0AP6                           | 240V AC     | COIL VOLTAGE MAX |               |        |          |
| B3TF3211-0AV0                           | 480V AC     |                  | 120 (V)       |        |          |
|                                         |             | MIN HP. RATING   | 5 (HP)        | @ 230V |          |
|                                         |             | MAX HP RATING    | 15 (HP)       | @ 575V |          |