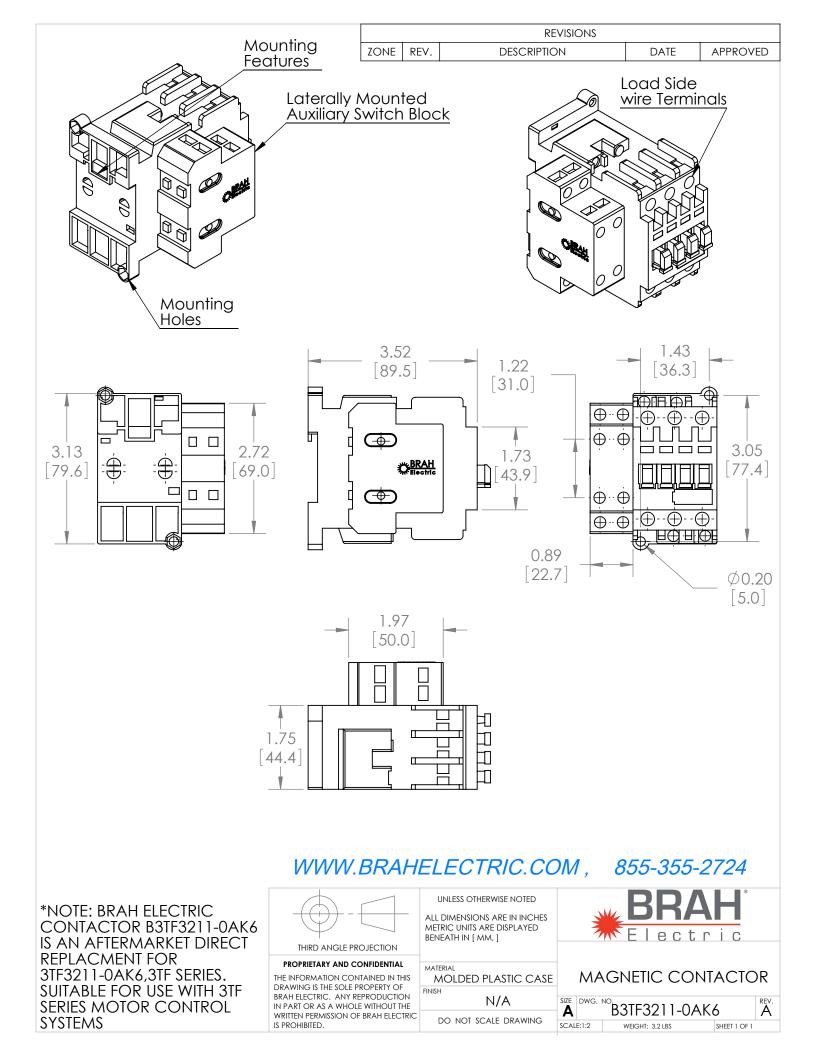

## **PRODUCT DATA SHEET**

PART NUMBER – B3TF3211-0AK6: BRAH Electric, aftermarket direct replacement contactors for Siemens 3TF3211-0AK6, World Series, type 3TF, 3P, 3PH, 16A, 600V, 5HP @ 230V, 10HP @ 460V, 15HP @ 575V, complete with 110/120V AC coil, 1 N/O - 1 N/C auxiliary contact, AC magnetic contactor, suitable for use with 3TF series motor control systems

## **PRODUCT SPECIFICATIONS**

| MAGNETIC CONTACTOR<br>PART NO. B3TF3211-0AK6 |             | ΤΥΡΕ             | VALUE (UNITS) | NOTES  | COMMENTS |
|----------------------------------------------|-------------|------------------|---------------|--------|----------|
|                                              |             | PHASE            | 3             |        |          |
| Voltage Selection Chart<br>B3TF32XXXX        |             | POLES            | 3             |        |          |
|                                              |             | VOLTAGE          | 600 (VAC)     |        |          |
| B3TF32                                       | 110/120V AC | AMPERAGE         | 16 (A)        |        |          |
| B3TF3211                                     | 110/120V AC |                  | 10 (A)        |        |          |
| B3TF3211-0AC2                                | 24V AC      | COIL VOLTAGE MIN | 110 (V)       |        |          |
| B3TF3211-0AK6                                | 110/120V AC |                  |               |        |          |
| B3TF3211-0AP6                                | 240V AC     | COIL VOLTAGE MAX |               |        |          |
| B3TF3211-0AV0                                | 480V AC     |                  | 120 (V)       |        |          |
|                                              |             | MIN HP. RATING   | 5 (HP)        | @ 230V |          |
|                                              |             | MAX HP RATING    | 15 (HP)       | @ 575V |          |