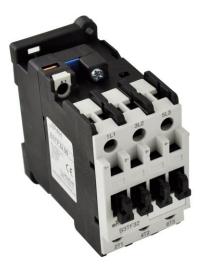

## **PRODUCT DATA SHEET**

PART NUMBER – B3TF3211-0AK6: BRAH Electric, aftermarket direct replacement contactors for Siemens 3TF3211-0AK6, World Series, type 3TF, 3P, 3PH, 16A, 600V, 5HP @ 230V, 10HP @ 460V, 15HP @ 575V, complete with 110/120V AC coil, 1 N/O - 1 N/C auxiliary contact, AC magnetic contactor, suitable for use with 3TF series motor control systems