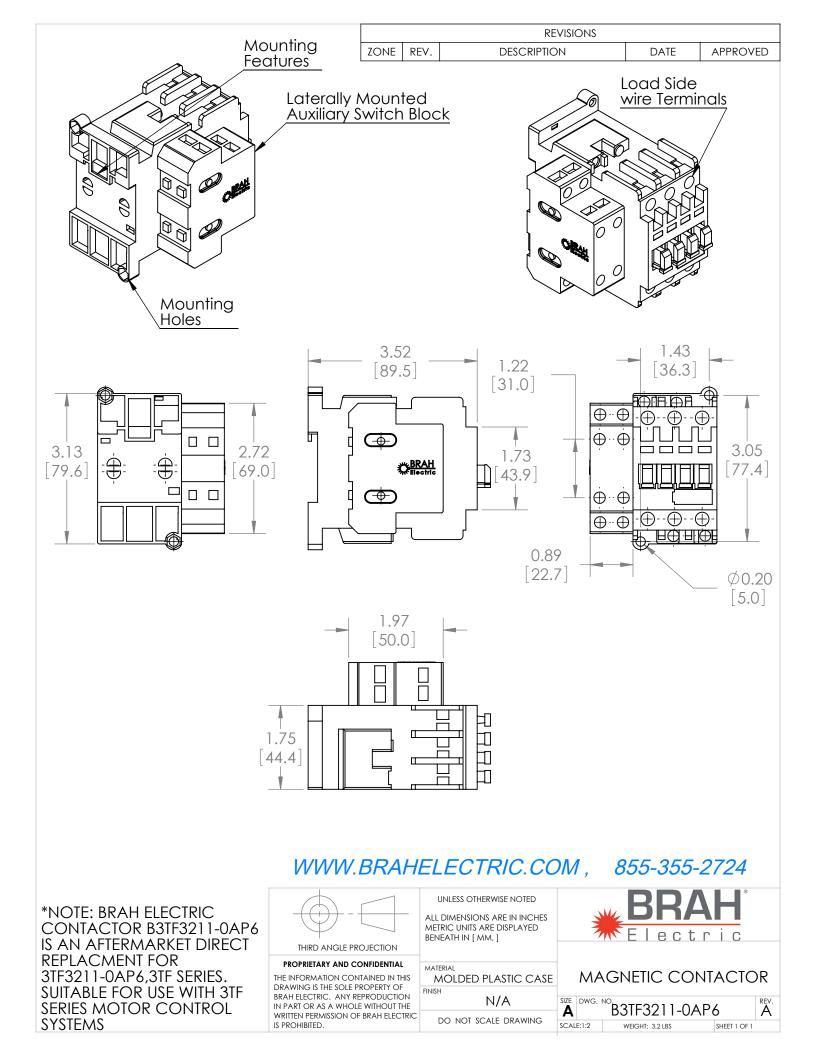

## **PRODUCT DATA SHEET**

PART NUMBER – B3TF3211-0AP6: BRAH Electric, aftermarket direct replacement contactors for Siemens 3TF3211-0AP6, World Series, type 3TF, 3P, 3PH, 16A, 600V, 5HP @ 230V, 10HP @ 460V, 15HP @ 575V, complete with 240V AC coil, 1 N/O - 1 N/C auxiliary contact, AC magnetic contactor, suitable for use with 3TF series motor control systems

## **PRODUCT SPECIFICATIONS**

| MAGNETIC CONTACTOR<br>PART NO. B3TF3211-0AP6 |                        | ΤΥΡΕ             | VALUE (UNITS) | NOTES  | COMMENTS |
|----------------------------------------------|------------------------|------------------|---------------|--------|----------|
|                                              |                        | PHASE            | 3             |        |          |
| Voltage Selection Chart<br>B3TF32XXXX        |                        | POLES            | 3             |        |          |
| B3TF32                                       | 110/120V AC            | VOLTAGE          | 600 (VAC)     |        |          |
| B3TF3211<br>B3TF3211-0AC2                    | 110/120V AC<br>24V AC  | AMPERAGE         | 16 (A)        |        |          |
| B3TF3211-0AK6<br>B3TF3211-0AP6               | 110/120V AC<br>240V AC | COIL VOLTAGE MIN | 240 (V)       |        |          |
| B3TF3211-0AV0                                | 480V AC                | COIL VOLTAGE MAX | 240 (V)       |        |          |
|                                              |                        | MIN HP. RATING   | 5 (HP)        | @ 230V |          |
|                                              |                        | MAX HP RATING    | 15 (HP)       | @ 575V |          |