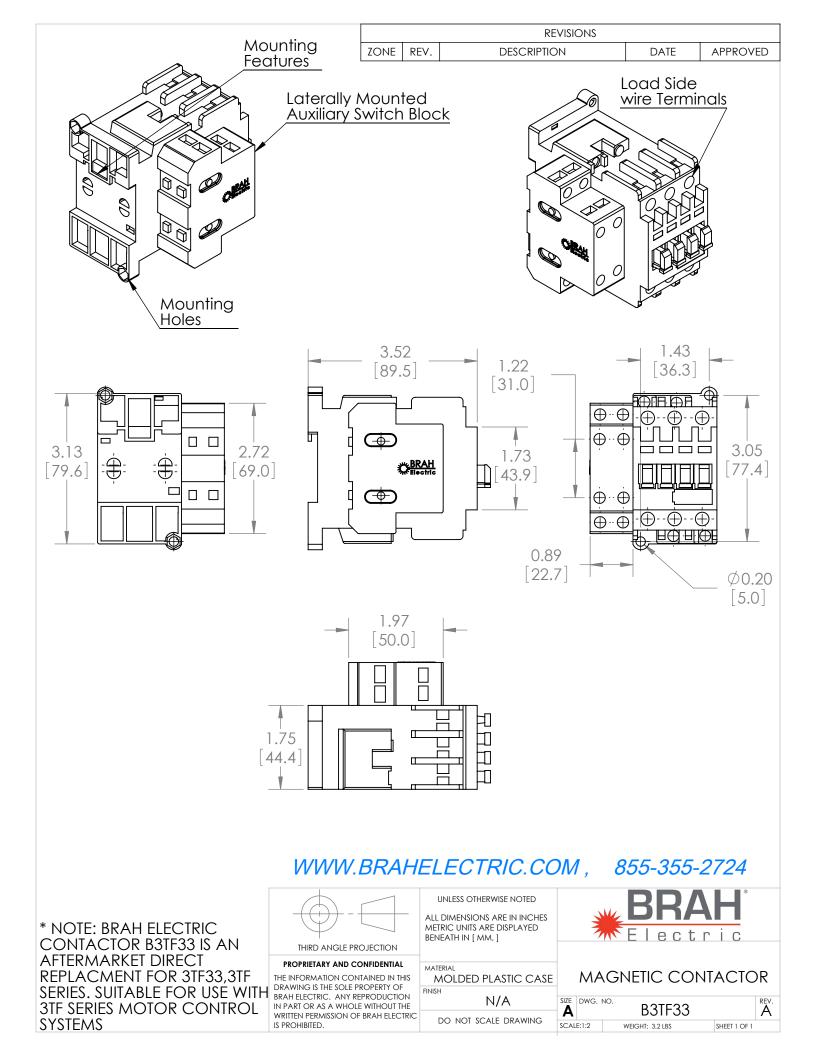

## **PRODUCT DATA SHEET**

PART NUMBER – B3TF33: BRAH Electric, aftermarket direct replacement contactors for Siemens 3TF33, World Series type 3TF, 3P, 3PH, 22A, 600V, 7.5HP @ 230V,15HP @ 460V, 20HP @ 575V, complete with 110/120V AC Coil, 1 N/O -1N/C auxiliary contact, AC magnetic contactor, suitable for use with 3TF series motor control systems

## **PRODUCT SPECIFICATIONS**

| MAGNETIC CONTACTOR<br>PART NO.B3TF33  |             | ΤΥΡΕ             | VALUE (UNITS) | NOTES  | COMMENTS |
|---------------------------------------|-------------|------------------|---------------|--------|----------|
|                                       |             | PHASE            | 3             |        |          |
| Voltage Selection Chart<br>B3TF33XXXX |             | POLES            | 3             |        |          |
|                                       |             | VOLTAGE          | 600 (VAC)     |        |          |
| B3TF3322                              | 110/120V AC | AMPERAGE         | 22 (A)        |        |          |
| B3TF33                                | 110/120V AC | ///// 2////82    | 22 (A)        |        |          |
| B3TF3311                              | 110/120V AC | COIL VOLTAGE MIN |               |        |          |
| B3TF3311-0AC2                         | 24V AC      |                  | 110 (V)       |        |          |
| B3TF3311-0AK6                         | 110/120V AC | COIL VOLTAGE MAX | 120 (\/)      |        |          |
| B3TF3311-0AP6                         | 240V AC     |                  | 120 (V)       |        |          |
| B3TF3311-0AV0                         | 480V AC     | MIN HP. RATING   | 7.5 (HP)      | @ 230V |          |
|                                       |             | MAX HP RATING    | 20 (HP)       | @ 575V |          |