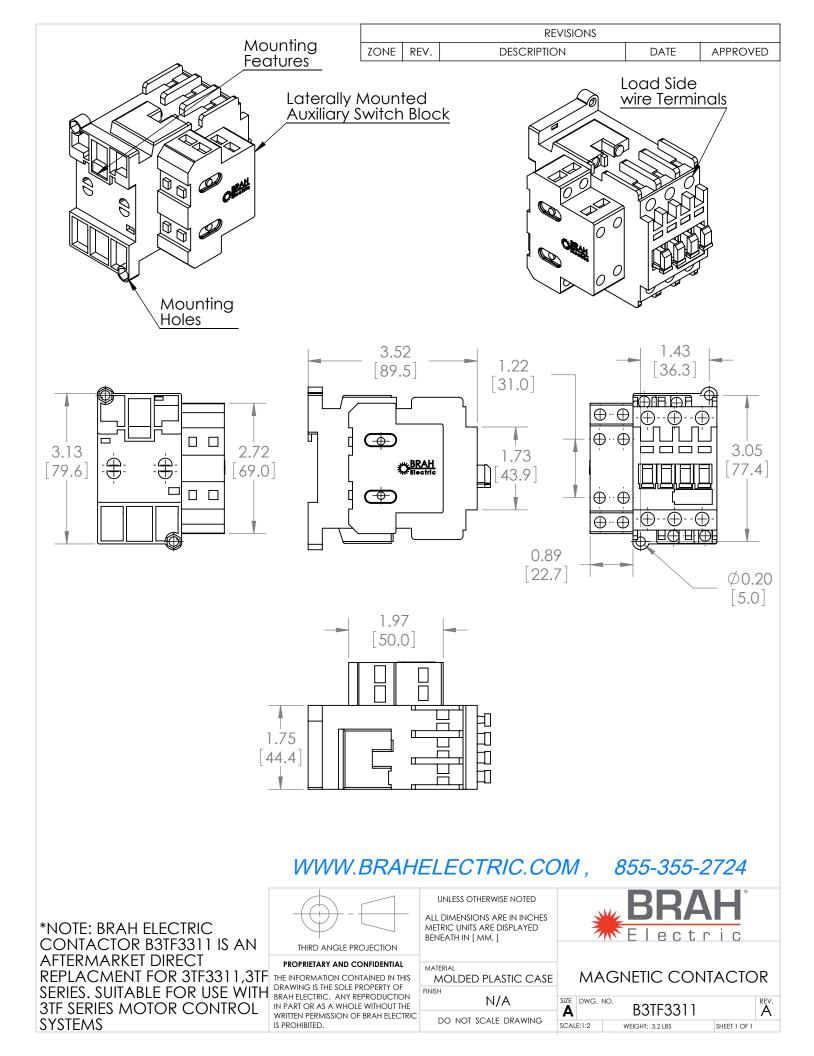

## **PRODUCT DATA SHEET**

PART NUMBER – B3TF3311: BRAH Electric, aftermarket direct replacement contactors for Siemens 3TF3311, World Series type 3TF, 3P, 3PH, 22A, 600V, 7.5HP @ 230V,15HP @ 460V, 20HP @ 575V, complete with 110/120V AC Coil, 1 N/O -1N/C auxiliary contact, AC magnetic contactor, suitable for use with 3TF series motor control systems