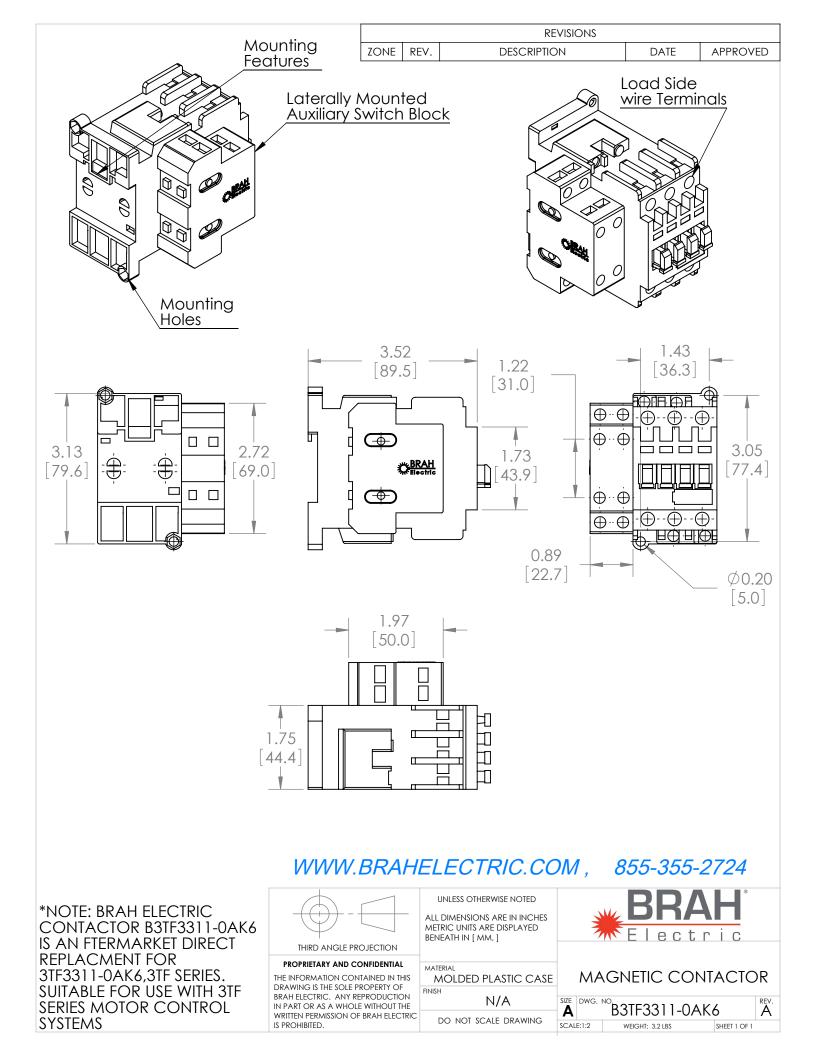

## **PRODUCT DATA SHEET**

PART NUMBER – B3TF3311-0AK6: BRAH Electric, aftermarket direct replacement contactors for Siemens 3TF3311-0AK6, World Series type 3TF, 3P, 3PH, 22A, 600V, 7.5HP @ 230V,15HP @ 460V, 20HP @ 575V, complete with 110/120V AC Coil, 1 N/O -1N/C auxiliary contact, AC magnetic contactor, suitable for use with 3TF series motor control systems

## **PRODUCT SPECIFICATIONS**

| MAGNETIC CONTACTOR                    |             | ΤΥΡΕ             | VALUE (UNITS) | NOTES  | COMMENTS |
|---------------------------------------|-------------|------------------|---------------|--------|----------|
| PART NO. B3TF3311-0AK6                |             | PHASE            | 3             |        |          |
| Voltage Selection Chart<br>B3TF33XXXX |             | POLES            | 3             |        |          |
|                                       |             | VOLTAGE          | 600 (VAC)     |        |          |
| B3TF3322                              | 110/120V AC | AMPERAGE         | /             |        |          |
| B3TF33                                | 110/120V AC |                  | 22 (A)        |        |          |
| B3TF3311                              | 110/120V AC | COIL VOLTAGE MIN |               |        |          |
| B3TF3311-0AC2                         | 24V AC      |                  | 110 (V)       |        |          |
| B3TF3311-0AK6                         | 110/120V AC | COIL VOLTAGE MAX | 120 (1)       |        |          |
| B3TF3311-0AP6                         | 240V AC     |                  | 120 (V)       |        |          |
| B3TF3311-0AV0                         | 480V AC     | MIN HP. RATING   | 7.5 (HP)      | @ 230V |          |
|                                       |             | MAX HP RATING    | 20 (HP)       | @ 575V |          |