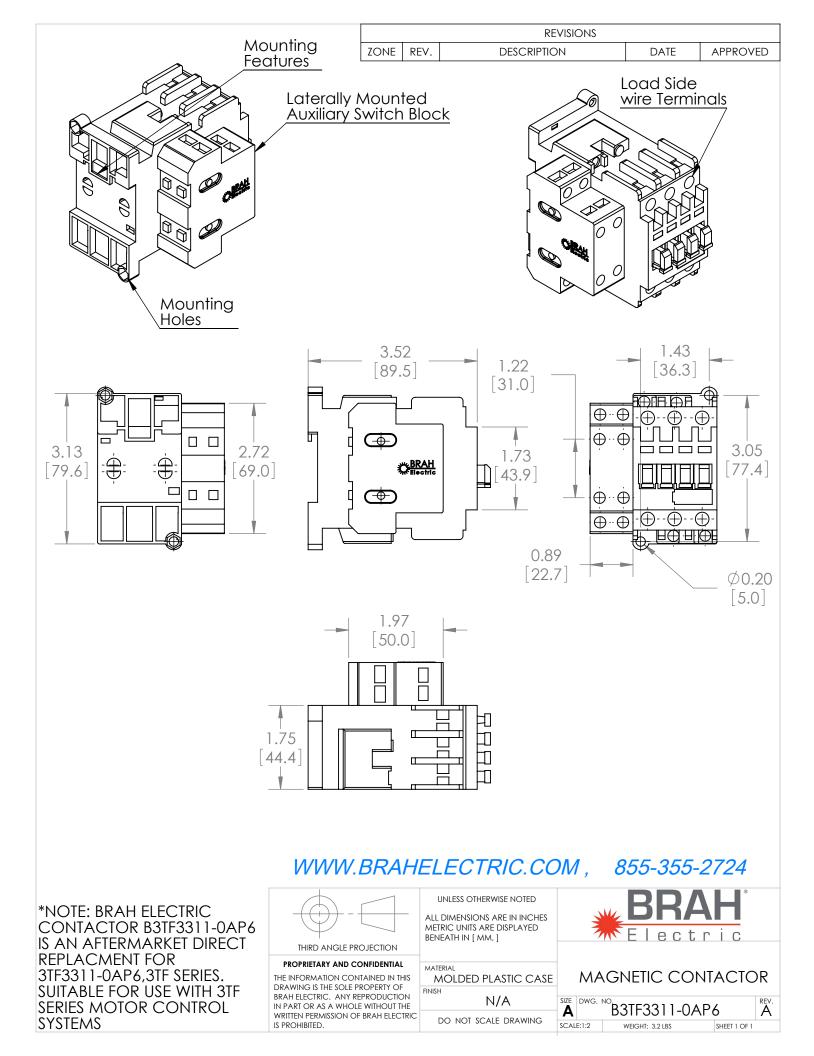

## **PRODUCT DATA SHEET**

PART NUMBER – B3TF3311-0AP6: BRAH Electric, aftermarket direct replacement contactors for Siemens 3TF3311-0AP6, World Series type 3TF, 3P, 3PH, 22A, 600V, 7.5HP @ 230V,15HP @ 460V, 20HP @ 575V, complete with 240V AC Coil, 1 N/O -1N/C auxiliary contact, AC magnetic contactor, suitable for use with 3TF series motor control systems

## **PRODUCT SPECIFICATIONS**

| MAGNETIC CONTACTOR                    |             | ΤΥΡΕ             | VALUE (UNITS) | NOTES  | COMMENTS |
|---------------------------------------|-------------|------------------|---------------|--------|----------|
| PART NO. B3TF3311-0AP6                |             | PHASE            | 3             |        |          |
| Voltage Selection Chart<br>B3TF33XXXX |             | POLES            | 3             |        |          |
|                                       |             | VOLTAGE          | 600 (VAC)     |        |          |
| B3TF3322                              | 110/120V AC | AMPERAGE         | 22 (4)        |        |          |
| B3TF33                                | 110/120V AC |                  | 22 (A)        |        |          |
| B3TF3311                              | 110/120V AC | COIL VOLTAGE MIN | 242 (14)      |        |          |
| B3TF3311-0AC2                         | 24V AC      | ]                | 240 (V)       |        |          |
| B3TF3311-0AK6                         | 110/120V AC | COIL VOLTAGE MAX | 240 (\)       |        |          |
| B3TF3311-0AP6                         | 240V AC     |                  | 240 (V)       |        |          |
| B3TF3311-0AV0                         | 480V AC     | MIN HP. RATING   | 7.5 (HP)      | @ 230V |          |
|                                       |             | MAX HP RATING    | 20 (HP)       | @ 575V |          |