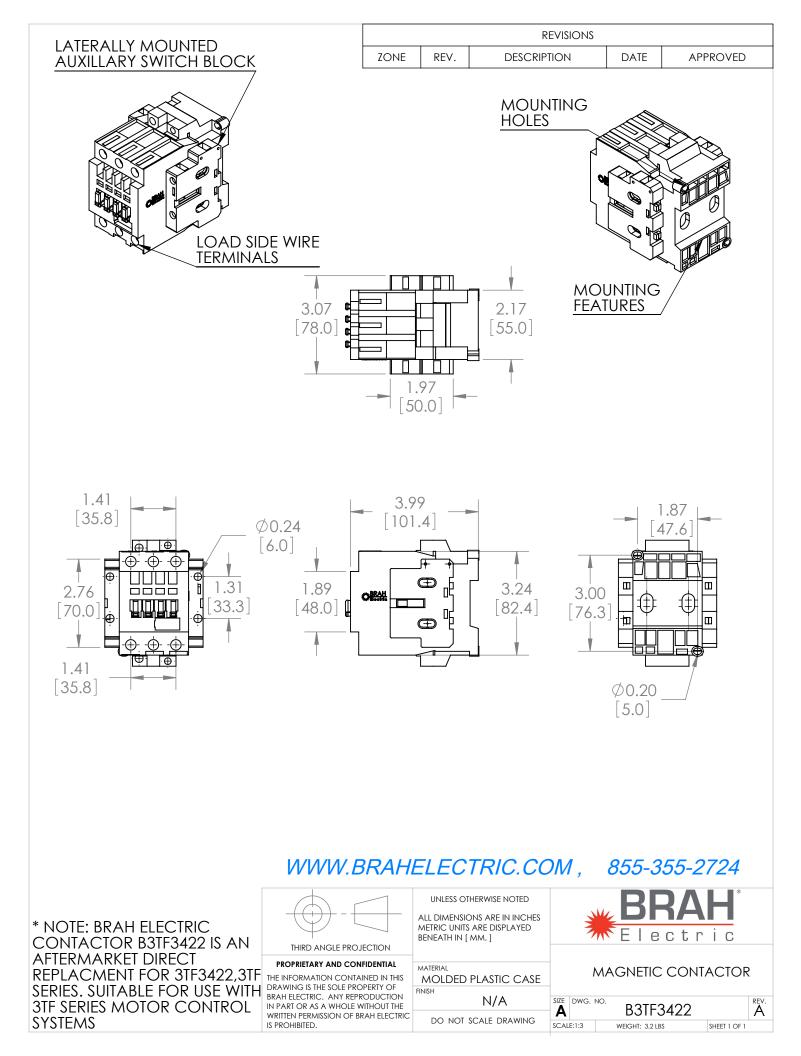

## **PRODUCT DATA SHEET**

PART NUMBER – B3TF3422: BRAH Electric, aftermarket direct replacement contactors for Siemens 3TF3422, World Series type 3TF, 3P, 3PH, 32A, 600V, 10HP @ 230V,20HP @ 460V, 30HP @ 575V, complete with 110/120V AC Coil, 2 N/O – 2N/C auxiliary contact, AC magnetic contactor, suitable for use with 3TF series motor control systems

## **PRODUCT SPECIFICATIONS**

| MAGNETIC CONTACTOR                    |                        | ΤΥΡΕ             | VALUE (UNITS) | NOTES  | COMMENTS |
|---------------------------------------|------------------------|------------------|---------------|--------|----------|
| PART NO. B3TF3422                     |                        | PHASE            | 3             |        |          |
|                                       |                        | POLES            | 3             |        |          |
| Voltage Selection Chart<br>B3TF34XXXX |                        | VOLTAGE          | 600 (VAC)     |        |          |
| B3TF34                                | 110/120V AC            | AMPERAGE         | 32 (A)        |        |          |
| B3TF3422<br>B3TF3422-0AC2             | 110/120V AC<br>24V AC  | COIL VOLTAGE MIN | 110 (V)       |        |          |
| B3TF3422-0AK6<br>B3TF3422-0AP6        | 110/120V AC<br>240V AC | COIL VOLTAGE MAX | 120 (V)       |        |          |
| B3TF3422-0AV0                         | 480V AC                | MIN HP. RATING   | 10 (HP)       | @ 230V |          |
|                                       |                        | MAX HP RATING    | 30 (HP)       | @ 575V |          |