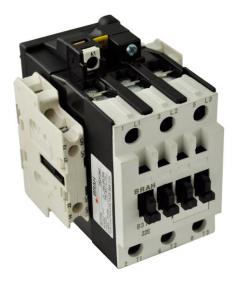

## **PRODUCT DATA SHEET**

PART NUMBER – B3TF3422: BRAH Electric, aftermarket direct replacement contactors for Siemens 3TF3422, World Series type 3TF, 3P, 3PH, 32A, 600V, 10HP @ 230V,20HP @ 460V, 30HP @ 575V, complete with 110/120V AC Coil, 2 N/O – 2N/C auxiliary contact, AC magnetic contactor, suitable for use with 3TF series motor control systems

## **PRODUCT SPECIFICATIONS**

| MAGNETIC CONTACTOR                    |                        | ΤΥΡΕ             | VALUE (UNITS) | NOTES  | COMMENTS |
|---------------------------------------|------------------------|------------------|---------------|--------|----------|
| PART NO. B3TF3422                     |                        | PHASE            | 3             |        |          |
|                                       |                        | POLES            | 3             |        |          |
| Voltage Selection Chart<br>B3TF34XXXX |                        | VOLTAGE          | 600 (VAC)     |        |          |
| B3TF34                                | 110/120V AC            | AMPERAGE         | 32 (A)        |        |          |
| B3TF3422<br>B3TF3422-0AC2             | 110/120V AC<br>24V AC  | COIL VOLTAGE MIN | 110 (V)       |        |          |
| B3TF3422-0AK6<br>B3TF3422-0AP6        | 110/120V AC<br>240V AC | COIL VOLTAGE MAX | 120 (V)       |        |          |
| B3TF3422-0AV0                         | 480V AC                | MIN HP. RATING   | 10 (HP)       | @ 230V |          |
|                                       |                        | MAX HP RATING    | 30 (HP)       | @ 575V |          |