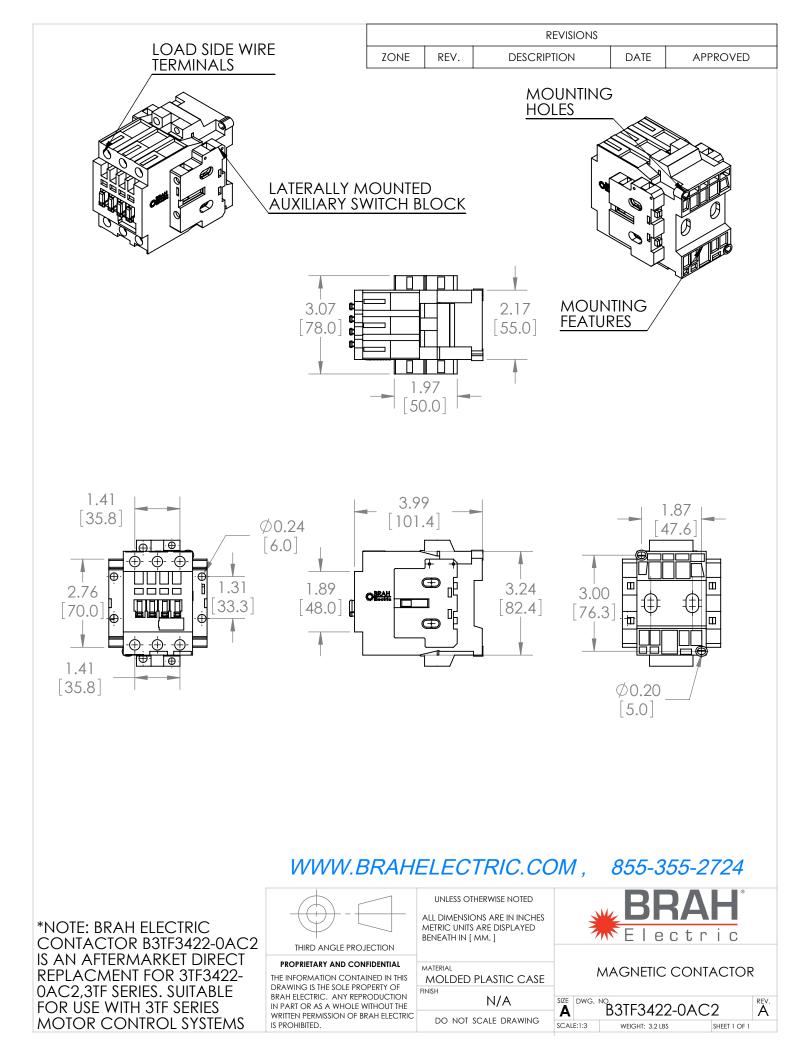

## **PRODUCT DATA SHEET**

**PART NUMBER – B3TF3422-OAC2**: BRAH Electric, aftermarket direct replacement contactors for Siemens 3TF3422-OAC2, World Series type 3TF, 3P, 3PH, 32A, 600V, 10HP @ 230V,20HP @ 460V, 30HP @ 575V, complete with 24V AC Coil, 2 N/O – 2N/C auxiliary contact, AC magnetic contactor, suitable for use with 3TF series motor control systems

## **PRODUCT SPECIFICATIONS**

| MAGNETIC CONTACTOR                    |                        | ΤΥΡΕ               | VALUE (UNITS) | NOTES  | COMMENTS |
|---------------------------------------|------------------------|--------------------|---------------|--------|----------|
| PART NO. B3TF3422-0AC2                |                        | PHASE              | 3             |        |          |
|                                       |                        | POLES              | 3             |        |          |
| Voltage Selection Chart<br>B3TF34XXXX |                        | VOLTAGE            | 600 (VAC)     |        |          |
| B3TF34                                | 110/120V AC            | AMPERAGE           | 32 (A)        |        |          |
| B3TF3422<br>B3TF3422-0AC2             | 110/120V AC<br>24V AC  | — COIL VOLTAGE MIN | 24 (V)        |        |          |
| B3TF3422-0AK6<br>B3TF3422-0AP6        | 110/120V AC<br>240V AC | COIL VOLTAGE MAX   | 24 (V)        |        |          |
| B3TF3422-0AV0                         | 480V AC                | MIN HP. RATING     | 10 (HP)       | @ 230V |          |
|                                       |                        | MAX HP RATING      | 30 (HP)       | @ 575V |          |