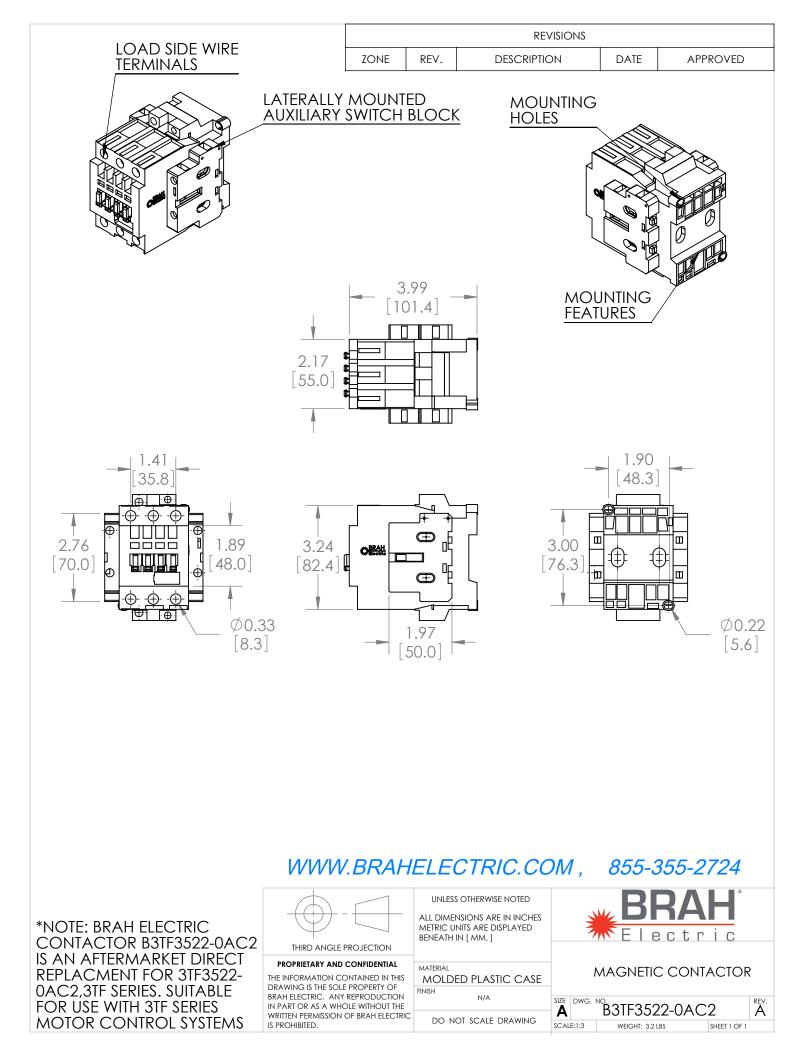

## PRODUCT DATA SHEET

PART NUMBER – B3TF3522-OAC2: BRAH Electric, aftermarket direct replacement contactors for Siemens 3TF3522-OAC2, World Series type 3TF, 3P, 3PH, 38A, 600V, 15HP @ 230V,25HP @ 460V, 30HP @ 575V, complete with 24V AC Coil, 2 N/O-2 N/C auxiliary contact, AC magnetic contactor, suitable for use with 3TF series motor control systems

## **PRODUCT SPECIFICATIONS**

| MAGNETIC CONTACTOR                    |             | ΤΥΡΕ             | VALUE (UNITS) | NOTES     | COMMENTS |
|---------------------------------------|-------------|------------------|---------------|-----------|----------|
| PART NO. B3TF3522-0AC2                |             | PHASE            | 3             |           |          |
| Voltage Selection Chart<br>B3TF35XXXX |             | POLES            | 3             |           |          |
| B3TF35                                | 110/120V AC | VOLTAGE          | 600 (VAC)     |           |          |
| B3TF3522                              | 110/120V AC | AMPERAGE         | 38 (A)        |           |          |
| B3TF3522-0AC2                         | 24V AC      |                  | 30 (A)        |           |          |
| B3TF3522-0AK6                         | 110/120V AC | COIL VOLTAGE MIN | 24 (V)        |           |          |
| B3TF3522-0AP6                         | 240V AC     |                  | 24(V)         |           |          |
| B3TF3522-0AV0                         | 480V AC     | COIL VOLTAGE MAX | 24 (V)        |           |          |
|                                       |             | MIN HP. RATING   | 15 (HP)       | @ 230V    |          |
|                                       |             | MAX HP RATING    | 30 (HP)       | @ 575 (V) |          |